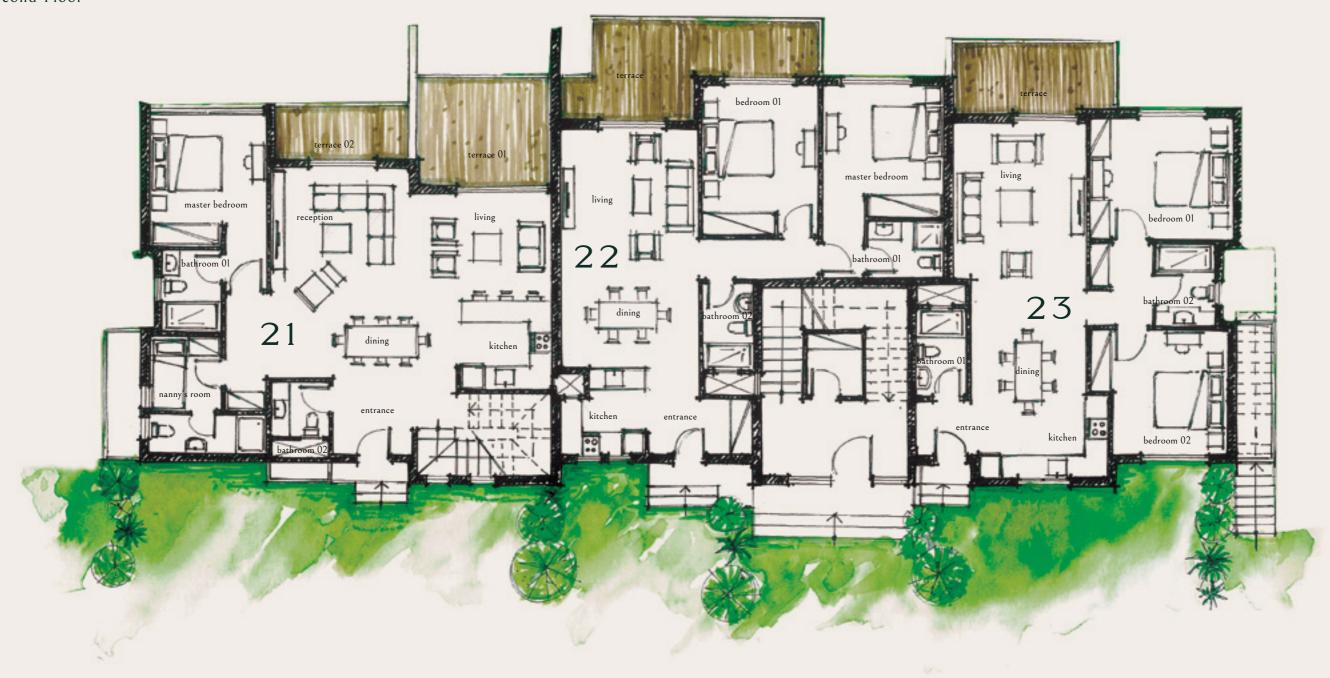

#### Ground Floor

AREA 290 m<sup>2</sup>

| Entrance Lobby    | 5.65  | 2.65 |
|-------------------|-------|------|
| Reception         | 5.65  | 6.20 |
| Living            | 4.00  | 2.35 |
| Dining            | 4.00  | 3.85 |
| Dressing          | 2.16  | 2.50 |
| Toilet            | 1.60  | 2.50 |
| Kitchen           | 3.32  | 4.10 |
| Nanny's Bedroom   | 3.20  | 2.00 |
| Nanny's Bathroom  | 1.25  | 1.20 |
| Driver's Bedroom  | 1.85  | 2.50 |
| Driver's Bathroom | 1.25  | 1.20 |
| Terrace 1         | 4.75  | 5.00 |
| Terrace 2         | 13.35 | 2.50 |
| Stairs            | 7.45  | 2.50 |
| Corridor          | 1.05  | 3.20 |

| Master Bedroom 1 | 3.60 | 3.00 |
|------------------|------|------|
|                  |      |      |
| Dressing 1       | 2.45 | 1.35 |
|                  |      |      |
| Bathroom 1       | 2.45 | 1.60 |
|                  |      |      |
| Loft Living      | 3.60 | 2.82 |
|                  |      |      |
| Kitchenette      | 2.50 | 1.65 |
|                  |      |      |
| Loft Bathroom    | 2.37 | 1.60 |
|                  |      |      |
| Loft Bedroom     | 3.60 | 3.90 |