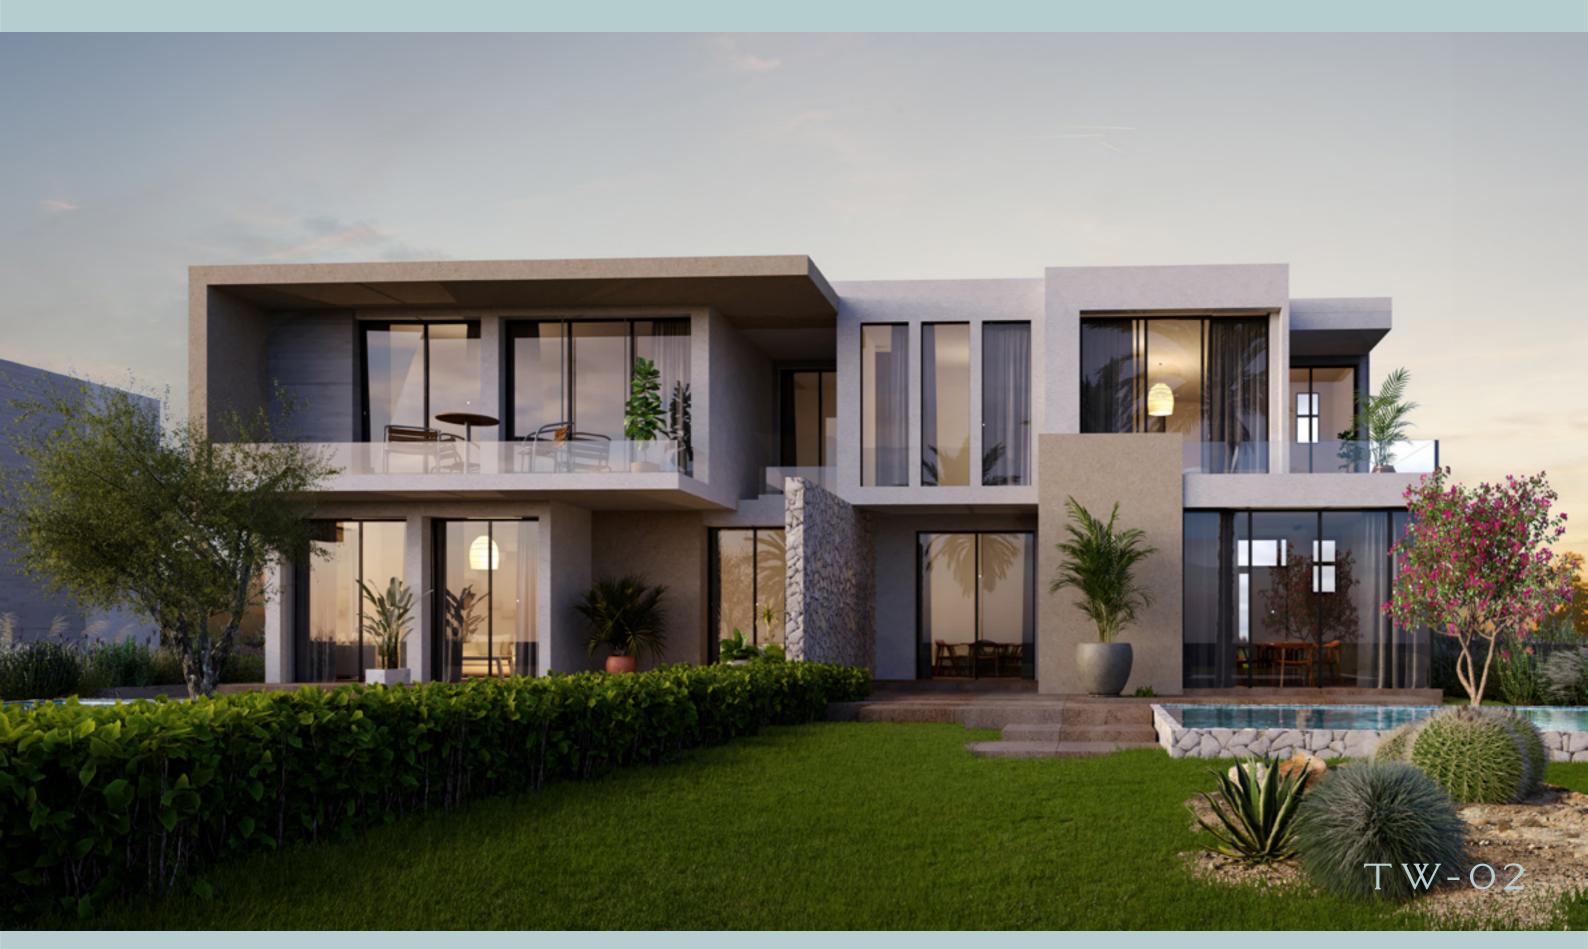

# Ground Floor

TW - 01 - Right AREA 84 m<sup>2</sup>

| Entrance lobby   | 1.20 | 1.80 |
|------------------|------|------|
| Reception        | 4.14 | 5.10 |
| Dining           | 2.60 | 3.87 |
| Kitchen          | 2.40 | 3.87 |
| Toilet           | 1.43 | 1.68 |
| Nanny's Room     | 2.28 | 1.68 |
| Nanny's Bathroom | 1.00 | 1.68 |
| Stairs           | 2.85 | 2.00 |
| Terrace          | 9.40 | 2.63 |