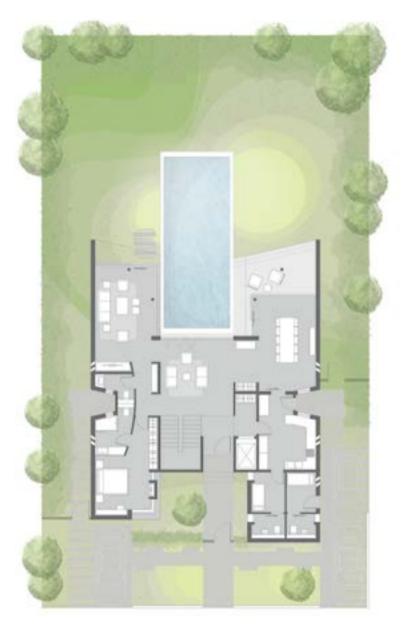

#### GROUND FLOOR

| Built-up Area   | 146.15 m <sup>2</sup> |  |
|-----------------|-----------------------|--|
| Apartment 01    |                       |  |
| Room name       | Area m2               |  |
| Bath O1         | 5.28 m²               |  |
| Bath O2         | 5.28 m <sup>2</sup>   |  |
| Bedroom 01      | 13.69 m²              |  |
| Bedroom 02      | 13.52 m²              |  |
| Closet 01       | 4.91 m²               |  |
| Closet 02       | 4.91 m²               |  |
| Corridor        | 6.36 m²               |  |
| Guest Toilet    | 3.10 m²               |  |
| Kitchen         | 11.40 m²              |  |
| Living + Dining | 32.33 m²              |  |
| Lobby           | 5.67 m²               |  |
| Terrace         | 6.24 m²               |  |

| Built-up Area | 175.31 m <sup>2</sup> |  |
|---------------|-----------------------|--|
| Apartment 02  |                       |  |
| Room name     | Area m2               |  |
| Bath 01       | 5.31 m²               |  |
| Bath 02       | 5.31 m <sup>2</sup>   |  |
| Bedroom 01    | 15.37 m²              |  |
| Bedroom 02    | 13.68 m²              |  |
| Bedroom 03    | 15.84 m²              |  |
| Closet 01     | 3.88 m²               |  |
| Closet 02     | 4.91 m <sup>2</sup>   |  |
| Corridor      | 8.42 m²               |  |
| Dining        | 9.68 m <sup>2</sup>   |  |
| Guest Toilet  | 1.87 m²               |  |
| Kitchen       | 8.36 m²               |  |
| Living        | 27.49 m²              |  |
| Lobby         | 4.32 m²               |  |
| Nanny         | 3.60 m²               |  |
| Nanny WC      | 1.71 m²               |  |
| Terrace       | 6.24 m²               |  |