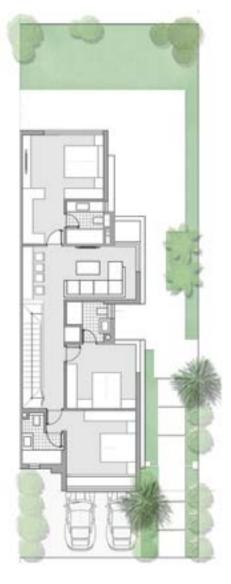

# apartments DUO A

Apartment 01

Apartment 02

#### GROUND FLOOR

| Built-up Area   | 146.15 m <sup>2</sup> |  |
|-----------------|-----------------------|--|
| Apartment 01    |                       |  |
| Room name       | Area m2               |  |
| Bath O1         | 5.28 m²               |  |
| Bath O2         | 5.28 m <sup>2</sup>   |  |
| Bedroom 01      | 13.69 m²              |  |
| Bedroom 02      | 13.52 m²              |  |
| Closet 01       | 4.91 m²               |  |
| Closet 02       | 4.91 m²               |  |
| Corridor        | 6.36 m²               |  |
| Guest Toilet    | 3.10 m²               |  |
| Kitchen         | 11.40 m²              |  |
| Living + Dining | 32.33 m²              |  |
| Lobby           | 5.67 m²               |  |
| Terrace         | 6.24 m²               |  |

| Built-up Area | 175.31 m <sup>2</sup> |  |
|---------------|-----------------------|--|
| Apartment 02  |                       |  |
| Room name     | Area m2               |  |
| Bath 01       | 5.31 m²               |  |
| Bath 02       | 5.31 m <sup>2</sup>   |  |
| Bedroom 01    | 15.37 m²              |  |
| Bedroom 02    | 13.68 m²              |  |
| Bedroom 03    | 15.84 m²              |  |
| Closet 01     | 3.88 m²               |  |
| Closet 02     | 4.91 m <sup>2</sup>   |  |
| Corridor      | 8.42 m²               |  |
| Dining        | 9.68 m <sup>2</sup>   |  |
| Guest Toilet  | 1.87 m²               |  |
| Kitchen       | 8.36 m²               |  |
| Living        | 27.49 m²              |  |
| Lobby         | 4.32 m²               |  |
| Nanny         | 3.60 m²               |  |
| Nanny WC      | 1.71 m²               |  |
| Terrace       | 6.24 m²               |  |