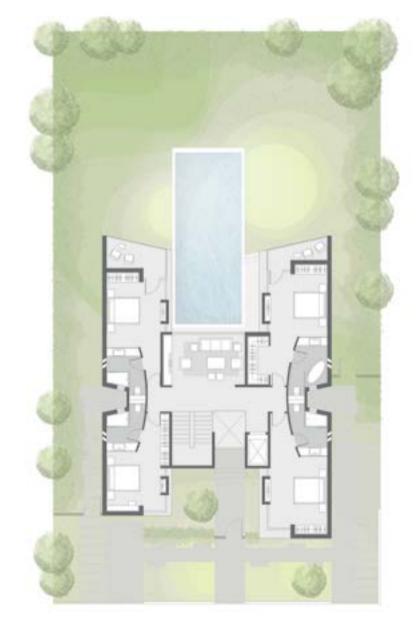

oom Name     |                      |
| Corridor 01   | 3.56 m²              |
| Dining        | 26.97 m²             |
| Driver        | 4.42 m <sup>2</sup>  |
| Driver Bath   | 2.24 m <sup>2</sup>  |
| Guest Bath    | 4.63 m <sup>2</sup>  |
| Guest Bedroom | 17.03 m <sup>2</sup> |
| Guest WC      | 2.50 m <sup>2</sup>  |
| Kitchen       | 14.47 m <sup>2</sup> |
| Lift OO       | 2.45 m <sup>2</sup>  |
| Living 00     | 28.88 m²             |
| Lobby         | 4.44 m <sup>2</sup>  |
| Nanny         | 4.97 m <sup>2</sup>  |
| Nanny Bath    | 2.50 m <sup>2</sup>  |
| Porch         | 3.24 m²              |
| Reception     | 21.56 m²             |
| Stairs 00     | 8.12 m <sup>2</sup>  |
| Terrace 01    | 4.18 m <sup>2</sup>  |
| Terrace 02    | 15.96 m²             |

#### **GROUND FLOOR**



| Room Name         |                      |
|-------------------|----------------------|
| Bedroom 01        | 17.06 m <sup>2</sup> |
| Bath 01           | 4.63 m <sup>2</sup>  |
| Bedroom 02        | 17.88 m <sup>2</sup> |
| Bath 02           | 4.69 m <sup>2</sup>  |
| Master Bedroom 03 | 19.40 m <sup>2</sup> |
| Master Bath 03    | 6.13 m <sup>2</sup>  |
| Closet Master Bed | 4.03 m <sup>2</sup>  |
| Bedroom 04        | 20.16 m <sup>2</sup> |
| Bath 04           | 5.28 m <sup>2</sup>  |
| Living 01         | 23.15 m <sup>2</sup> |
| Corridor 02       | 2.26 m <sup>2</sup>  |
| Corridor 03       | 5.58 m <sup>2</sup>  |
| Stairs 01         | 8.19 m <sup>2</sup>  |
| Lift O 1          | 2.45 m <sup>2</sup>  |
| Balcony BRO2      | 6.40 m <sup>2</sup>  |
| Balcony BR 03     | 4.66 m <sup