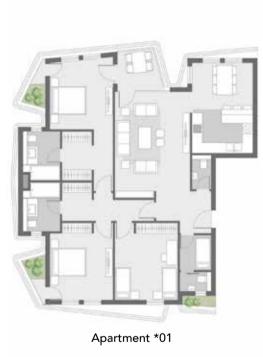

# apartments DUO A

Apartment 01

Apartment 02

#### GROUND FLOOR

| Built-up Area   | 146.15 m <sup>2</sup> |  |
|-----------------|-----------------------|--|
| Apartment 01    |                       |  |
| Room name       | Area m2               |  |
| Bath O1         | 5.28 m²               |  |
| Bath O2         | 5.28 m <sup>2</sup>   |  |
| Bedroom 01      | 13.69 m²              |  |
| Bedroom 02      | 13.52 m²              |  |
| Closet 01       | 4.91 m²               |  |
| Closet 02       | 4.91 m²               |  |
| Corridor        | 6.36 m²               |  |
| Guest Toilet    | 3.10 m²               |  |
| Kitchen         | 11.40 m²              |  |
| Living + Dining | 32.33 m²              |  |
| Lobby           | 5.67 m²               |  |
| Terrace         | 6.24 m²               |  |