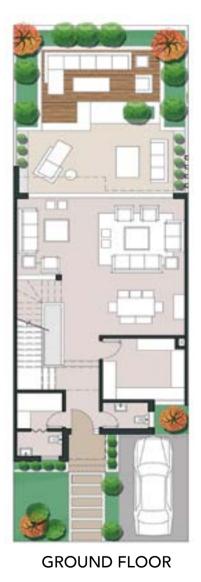

#### **GROUND FLOOR**

| Apartment 01    |                     | Apartn       | Apartment 02 |  |
|-----------------|---------------------|--------------|--------------|--|
| Room name       | Area m2             | Room name    | A            |  |
| Bath 01         | 5.28 m²             | Bath O1      | 5            |  |
| Bath O2         | 5.28 m²             | Bath O2      | 5            |  |
| Bedroom 01      | 13.69 m²            | Bedroom 01   | 15           |  |
| Bedroom 02      | 13.52 m²            | Bedroom 02   | 15           |  |
| Closet 01       | 4.91 m <sup>2</sup> | Closet 01    | 3            |  |
| Closet 02       | 4.91 m <sup>2</sup> | Closet 02    | 4            |  |
| Corridor        | 6.36 m²             | Corridor     | 8            |  |
| Guest Toilet    | 3.10 m²             | Dining       | 9            |  |
| Kitchen         | 11.40 m²            | Guest Toilet | 1            |  |
| Living + Dining | 32.33 m²            | Kitchen      | 8            |  |
| Lobby           | 5.67 m <sup>2</sup> | Living       | 27           |  |
| Terrace         | 7.50 m <sup>2</sup> | Lobby        | 4            |  |
|                 |                     | Torraço      | 0            |  |

147.30 m<sup>2</sup>

Built-up Area

8.42 m<sup>2</sup> 9.68 m<sup>2</sup> 1.87 m² 8.36 m<sup>2</sup>

Terrace

5.31 m<sup>2</sup>

5.31 m<sup>2</sup>

15.37 m²

15.84 m<sup>2</sup>

3.88 m<sup>2</sup>

4.91 m<sup>2</sup>

27.49 m<sup>2</sup>

4.32 m<sup>2</sup>

9.00 m<sup>2</sup>

Apartment \*01

Apartment \*02

- \* FIRST FLOOR
- \* THIRD FLOOR