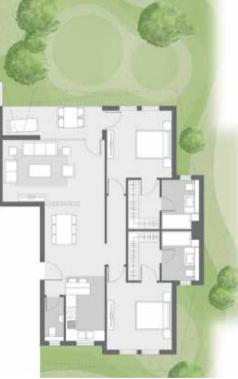

# apartments DUO A

Apartment 01

Apartment 02

| Built-up Area | 175.31 m <sup>2</sup> |  |
|---------------|-----------------------|--|
| Apartment 02  |                       |  |
| Room name     | Area m2               |  |
| Bath 01       | 5.31 m²               |  |
| Bath 02       | 5.31 m <sup>2</sup>   |  |
| Bedroom 01    | 15.37 m²              |  |
| Bedroom 02    | 13.68 m²              |  |
| Bedroom 03    | 15.84 m²              |  |
| Closet 01     | 3.88 m²               |  |
| Closet 02     | 4.91 m <sup>2</sup>   |  |
| Corridor      | 8.42 m²               |  |
| Dining        | 9.68 m <sup>2</sup>   |  |
| Guest Toilet  | 1.87 m²               |  |
| Kitchen       | 8.36 m²               |  |
| Living        | 27.49 m²              |  |
| Lobby         | 4.32 m²               |  |
| Nanny         | 3.60 m²               |  |
| Nanny WC      | 1.71 m²               |  |
| Terrace       | 6.24 m²               |  |