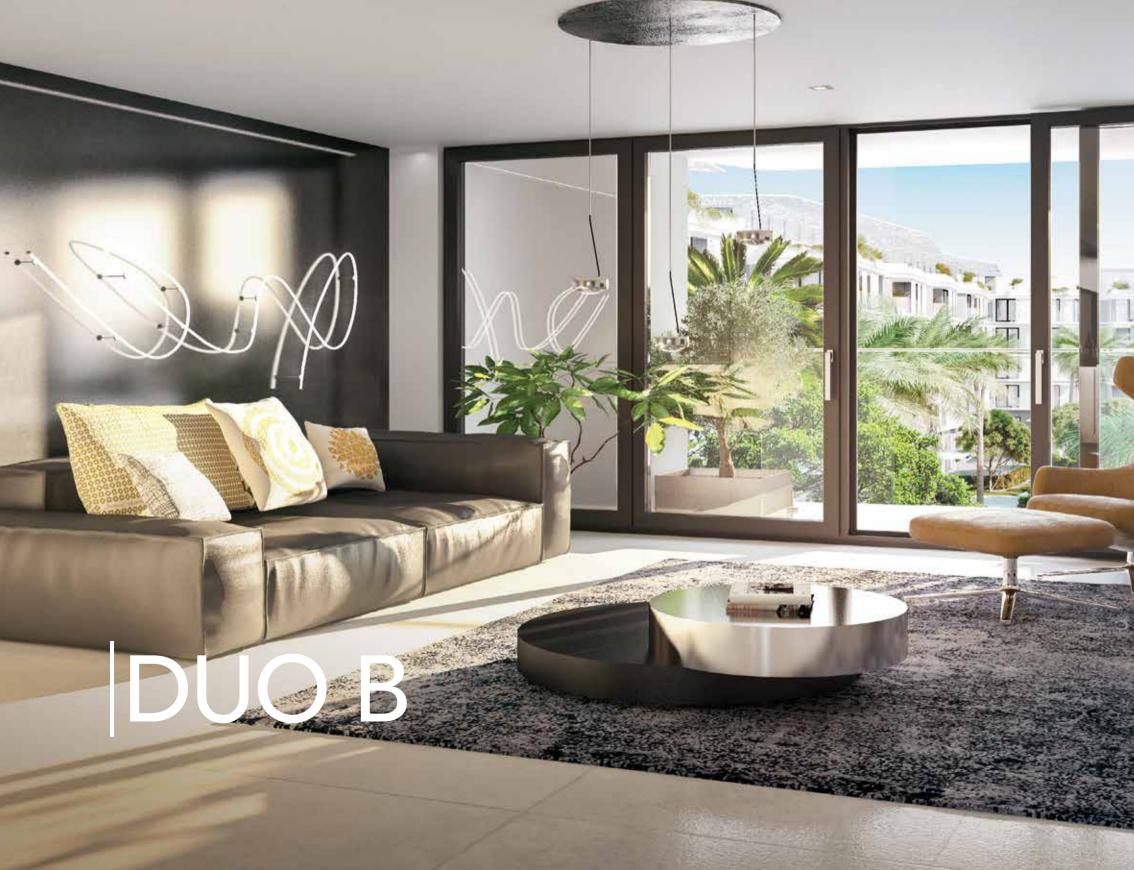

m²               |
| Bedroom 01 Master             | 15.12 m²              |
| Bedroom 02                    | 14.71 m <sup>2</sup>  |
| Bedroom 03                    | 12.07 m²              |
| Bedroom 04                    | 12.07 m²              |
| Corridor 01                   | 10.78 m²              |
| Corridor 02                   | 5.60 m <sup>2</sup>   |
| Dining                        | 19.82 m²              |
| Guest WC                      | 2.28 m²               |
| Kitchen                       | 13.71 m²              |
| Living                        | 29.34 m²              |
| Nanny                         | 4.63 m²               |
| Nanny Bath                    | 2.67 m²               |
| Study                         | 10.36 m²              |



# APARTMENTS DUO B









### Unit Typology

#### Apartments

Duo A Duo A - M Duo B Duo B - M Trio Trio - M Corner Unit Corner Unit-M\* The Park A The Park B Boulevard C Boulevard D

#### Villas

| Ville B          |
|------------------|
|                  |
| Millie 12        |
| Villa E          |
| Villa E-M        |
| Villa Mi         |
| Villa M: M       |
| Twin House Large |
| Twin House Strip |
| Town Hodelal     |

-M = mirrored building type



## **APARTMENTS** DUO B





Apartment 02

#### **GROUND FLOOR**

#### DISCLAIMER

- 1 Renders and accompanying visual materials are not to scale and are intended for illustrative purposes.
- 2- All Landscaping, pools, furniture are not included in the property and solely for illustrative purposes.
- 3- Windows, decks, porches, terraces, and the exterior elemen