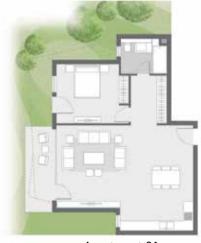

| Built-up Area   | 146.15 m <sup>2</sup> |  |
|-----------------|-----------------------|--|
| Apartment 01    |                       |  |
| Room name       | Area m2               |  |
| Bath O1         | 5.28 m²               |  |
| Bath O2         | 5.28 m <sup>2</sup>   |  |
| Bedroom 01      | 13.69 m²              |  |
| Bedroom 02      | 13.52 m²              |  |
| Closet 01       | 4.91 m²               |  |
| Closet 02       | 4.91 m²               |  |
| Corridor        | 6.36 m²               |  |
| Guest Toilet    | 3.10 m²               |  |
| Kitchen         | 11.40 m²              |  |
| Living + Dining | 32.33 m²              |  |
| Lobby           | 5.67 m²               |  |
| Terrace         | 6.24 m²               |  |