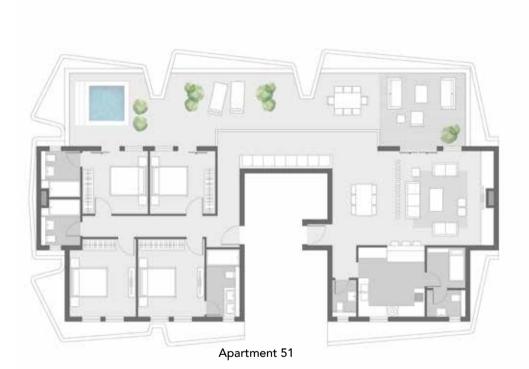

| ¢ | 8/70 | 000 |  |
|---|------|-----|--|
| Γ |      |     |  |
|   |      |     |  |

Apartment 51

PENTHOUSE FLOOR

| Apartment 51<br>Built-up Area | 220.40 m <sup>2</sup> |
|-------------------------------|-----------------------|
| Roof Terrace                  | 80.20 m <sup>2</sup>  |
| Room name                     | Area m2               |
| Bath 01 Master                | 5.86 m²               |
| Bath 02 Shared                | 4.72 m²               |
| Bath 03                       | 4.72 m²               |
| Bedroom 01 Master             | 15.12 m²              |
| Bedroom 02                    | 14.71 m <sup>2</sup>  |
| Bedroom 03                    | 12.07 m²              |
| Bedroom 04                    | 12.07 m²              |
| Corridor 01                   | 10.78 m²              |
| Corridor 02                   | 5.60 m <sup>2</sup>   |
| Dining                        | 19.82 m²              |
| Guest WC                      | 2.28 m²               |
| Kitchen                       | 13.71 m²              |
| Living                        | 29.34 m²              |
| Nanny                         | 4.63 m²               |
| Nanny Bath                    | 2.67 m²               |
| Study                         | 10.36 m²              |