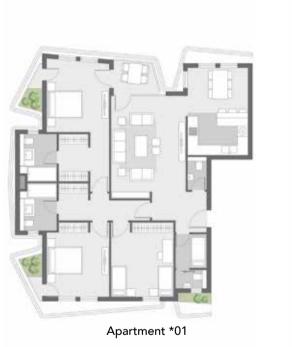

**Badyã** 

- \* FIRST FLOOR
- \* THIRD FLOOR

3.88 m<sup>2</sup>

4.91 m<sup>2</sup>

27.49 m<sup>2</sup>

4.32 m<sup>2</sup>

9.00 m<sup>2</sup>

Apartment \*01

Apartment \*02

- \* FIRST FLOOR
- \* THIRD FLOOR

| Apartment *01     |          |  |
|-------------------|----------|--|
| Room name         | Area m2  |  |
| Bath Ol           | 5.28 m²  |  |
| Bath O2           | 5.28 m²  |  |
| Bedroom 02        | 15.37 m² |  |
| Bedroom 03        | 15.84 m² |  |
| Bedroom Master 01 | 18.12 m² |  |
| Closet 01         | 4.79 m²  |  |
| Closet 02         | 3.76 m²  |  |
| Corridor          | 4.58 m²  |  |
| Dining            | 9.67 m²  |  |
| Guest Toilet      | 1.88 m²  |  |
| Kitchen           | 8.36 m²  |  |
| Living            | 25.22 m² |  |
| Lobby             | 6.60 m²  |  |
| Nanny             | 3.60 m²  |  |
| Nanny WC          | 1.71 m²  |  |
| Terrace           | 5.60 m²  |  |
| Terrace           | 2.63 m²  |  |
| Terrace           | 2.63 m²  |  |