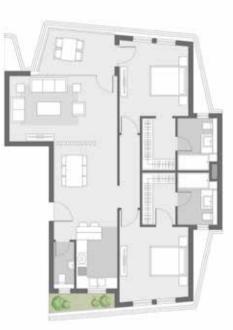

# apartments DUO A

| Apartment | *02 |
|-----------|-----|
|-----------|-----|

## \*SECOND FLOOR

| Built-up Area     | 175.95 m <sup>2</sup> | Built-up Area     | 174.17m <sup>2</sup> |  |
|-------------------|-----------------------|-------------------|----------------------|--|
| Apartment *01     |                       | Apartment *02     |                      |  |
| Room name         | Area m2               | Room name         | Area m2              |  |
| Bath 01           | 5.28 m²               | Bath Ol           | 5.34 m²              |  |
| Bath 02           | 5.28 m²               | Bath O2           | 5.34 m²              |  |
| Bedroom 02        | 15.37 m²              | Bedroom 02        | 14.28 m²             |  |
| Bedroom 03        | 15.84 m²              | Bedroom 03        | 15.84 m²             |  |
| Bedroom Master 01 | 18.12 m²              | Bedroom Master 01 | 17.18 m²             |  |
| Closet 01         | 4.79 m²               | Closet 01         | 5.04 m <sup>2</sup>  |  |
| Closet 02         | 3.76 m²               | Closet 02         | 5.04 m <sup>2</sup>  |  |
| Corridor          | 4.58 m <sup>2</sup>   | Corridor          | 4.40 m <sup>2</sup>  |  |
| Dining            | 9.67 m <sup>2</sup>   | Dining            | 9.68 m <sup>2</sup>  |  |
| Guest Toilet      | 1.88 m²               | Guest Toilet      | 1.88 m²              |  |
| Kitchen           | 8.36 m²               | Kitchen           | 8.35 m²              |  |
| Living            | 25.22 m²              | Living            | 25.21 m²             |  |
| Lobby             | 6.60 m <sup>2</sup>   | Lobby             | 6.80 m²              |  |
| Nanny             | 3.60 m²               | Nanny             | 3.42 m²              |  |
| Nanny WC          | 1.71 m²               | Nanny WC          | 1.71 m²              |  |
| Terrace           | 5.60 m <sup>2</sup>   | Terrace           | 4.94 m <sup>2</sup>  |  |
| Terrace           | 2.63 m²               |                   |                      |  |
| Terrace           | 2.63 m²               |                   |                      |  |