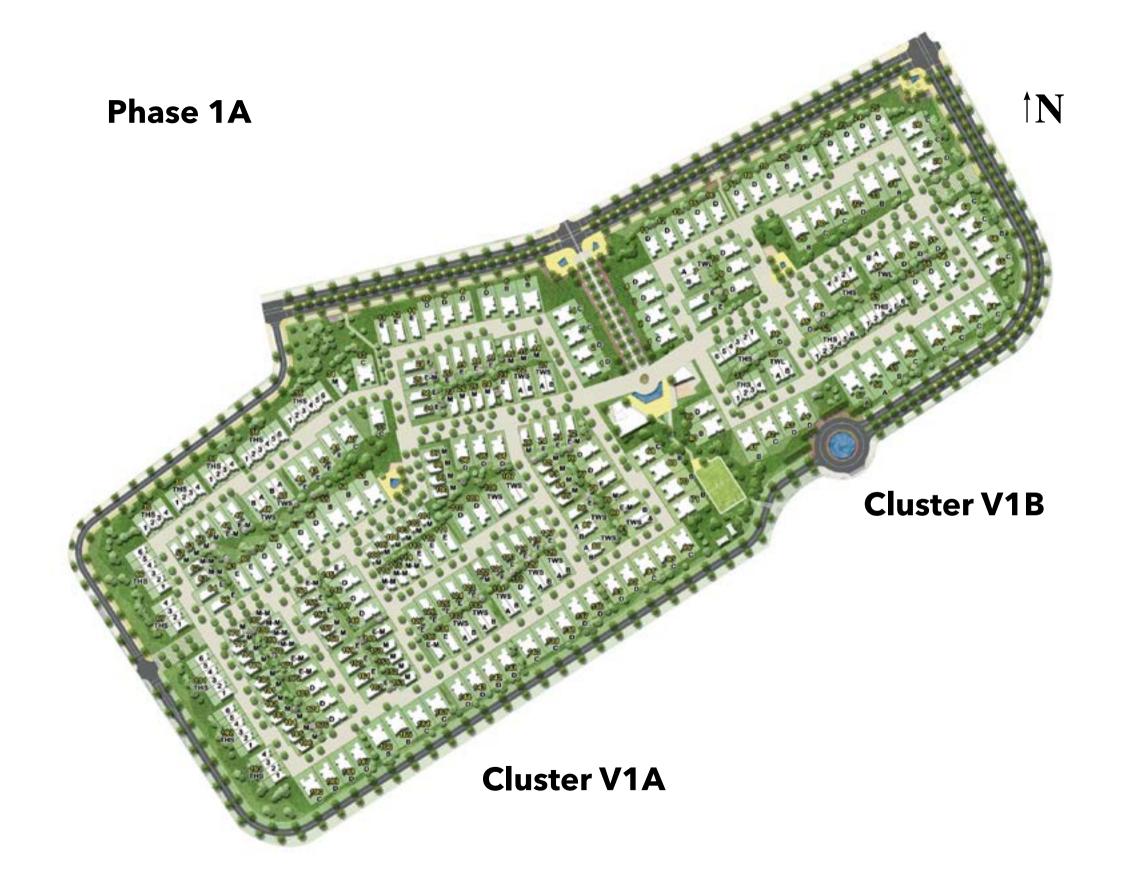

# BADYA MASTER PLAN

**Smart patios** 

To deliver both notions of 'practical' and 'elegance,' the patios of our townhouses are built according to a very luxurious design. It is very special; it allows for quick accessibility and easy maintenance because we want to make sure you save time and effort. Such style will get you to enjoy the freedom of spending a great time inside your home, with 'green' spaces all around. Because when it comes to spending quality time and living peaceful moments, Palm Hills Developments knows no limits. We take 'feeling home' to a whole new dimension. Our design is very practical; no matter the physical space of your place, you can always have as much greenery as your prefer. Enjoy, and indulge in such a breathtaking scene, wherever you are at home.

## BADYA MASTER PLAN

The New H design

Utter pleasure and peacefulness are just around the corner... This time, brought to you using the H Design, our villas are constructed in a way that truly appreciates your privacy and personal space... all the while enjoying your very own haven. We think tranquillity and fresh, where your garden is a perfect extension to the indoors (living room) of your home. Wherever your spot at home, heavenly greenery will always be around you: nature embracing your corners. Whether the sun is shining, the sky is pure baby blue or navy, whether you are in or out, we are bringing you (Haven Home,) where you take the feel of your place. With the H Design, every inch of your home is designed to make you feel, home.