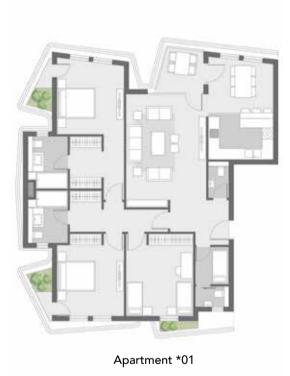

# apartments DUO A

Apartment 01

Apartment 02

#### GROUND FLOOR

| Built-up Area     | 175.53 m <sup>2</sup> | Built     |
|-------------------|-----------------------|-----------|
| Apartment         | * 01                  |           |
| Room name         | Area m2               | Room no   |
| Bath 01           | 5.28 m²               | Bath O1   |
| Bath 02           | 5.28 m²               | Bath O2   |
| Bedroom 02        | 15.37 m²              | Bedroom   |
| Bedroom 03        | 15.84 m²              | Bedroom   |
| Bedroom Master 01 | 18.12 m²              | Bedroom   |
| Closet 01         | 4.79 m <sup>2</sup>   | Closet 01 |
| Closet 02         | 3.76 m²               | Closet 02 |
| Corridor          | 4.58 m <sup>2</sup>   | Corridor  |
| Dining            | 9.67 m <sup>2</sup>   | Dining    |
| Guest Toilet      | 1.88 m²               | Guest Toi |
| Kitchen           | 8.36 m²               | Kitchen   |
| Living            | 25.22 m²              | Living    |
| Lobby             | 6.60 m <sup>2</sup>   | Lobby     |
| Nanny             | 3.60 m²               | Nanny     |
| Nanny WC          | 1.71 m²               | Nanny V   |
| Terrace           | 5.60 m <sup>2</sup>   | Terrace   |
| Теггасе           | 2.63 m²               |           |
| Terrace           | 2.63 m²               |           |

| Built-up Area     | 172.20m <sup>2</sup> |
|-------------------|----------------------|
| Apartment         | *02                  |
| Room name         | Area m2              |
| Bath O1           | 5.34 m²              |
| Bath O2           | 5.34 m²              |
| Bedroom 02        | 14.28 m <sup>2</sup> |
| Bedroom 03        | 15.84 m²             |
| Bedroom Master 01 | 17.18 m²             |
| Closet 01         | 5.04 m <sup>2</sup>  |
| Closet 02         | 5.04 m <sup>2</sup>  |
| Corridor          | 4.40 m <sup>2</sup>  |
| Dining            | 9.68 m <sup>2</sup>  |
| Guest Toilet      | 1.88 m²              |
| Kitchen           | 8.35 m²              |
| Living            | 25.21 m²             |
| Lobby             | 6.80 m²              |
| Nanny             | 3.42 m²              |
| Nanny WC          | 1.71 m²              |
| Terrace           | 4.94 m²              |
|                   |                      |