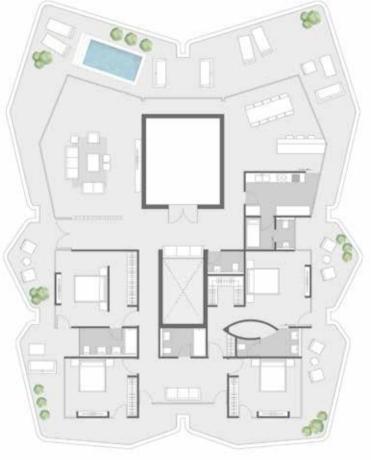

#### APARTMENTS THE PARK A

Apartment Penthouse 1

#### PENTHOUSE FLOOR

3- Windows, decks, porches, terraces, and the exterior elements may vary upon elevation.

4- Roof finishes and pergolas are for presentation purposes only and are optional based on client's request.

| Apartment<br>penthouse1<br>Built-up Area | 295.17 m <sup>2</sup> |
|------------------------------------------|-----------------------|
| Roof Terrace                             | 208.50 m <sup>2</sup> |
| Room name                                | Area m2               |
| Bath 01 Master                           | 4.27 m <sup>2</sup>   |
| Bath O2                                  | 4.24 m <sup>2</sup>   |
| Bath 03 Shared                           | 4.46 m <sup>2</sup>   |
| Bedroom 01 Master                        | 25.82 m²              |
| Bedroom 02                               | 23.82 m²              |
| Bedroom 03                               | 16.97 m²              |
| Bedroom 04                               | 16.91 m²              |
| Closet Master                            | 4.66 m <sup>2</sup>   |
| Corridor 01                              | 4.70 m <sup>2</sup>   |
| Corridor 02                              | 7.98 m²               |
| Dining                                   | 22.68 m²              |
| Guest WC                                 | 2.57 m²               |
| Kitchen Hard                             | 11.46 m²              |
| Kitchen Soft                             | 7.90 m²               |
| Reception                                | 57.17 m²              |
| Lobby                                    | 16.01 m²              |
| Nanny                                    | 3.94 m <sup>2</sup>   |
| Nanny Bath                               | 1.41 m²               |
| Living                                   | 17.25 m²              |