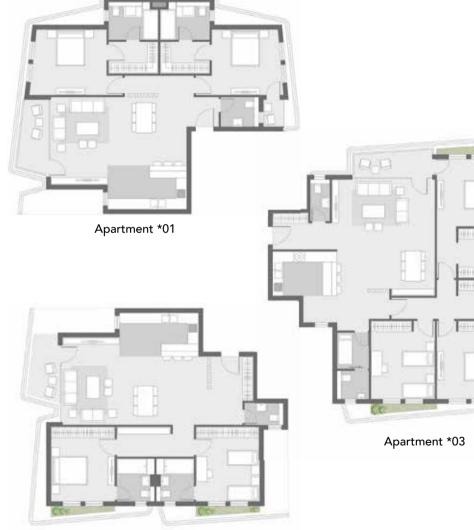

# apartments DUO A

| Apartment | *02 |
|-----------|-----|
|-----------|-----|

## \*SECOND FLOOR

| Built-up Area     | 175.95 m <sup>2</sup> | Built-up Area     | 174.17m <sup>2</sup> |  |
|-------------------|-----------------------|-------------------|----------------------|--|
| Apartment *01     |                       | Apartment *02     |                      |  |
| Room name         | Area m2               | Room name         | Area m2              |  |
| Bath 01           | 5.28 m²               | Bath Ol           | 5.34 m²              |  |
| Bath 02           | 5.28 m²               | Bath O2           | 5.34 m²              |  |
| Bedroom 02        | 15.37 m²              | Bedroom 02        | 14.28 m²             |  |
| Bedroom 03        | 15.84 m²              | Bedroom 03        | 15.84 m²             |  |
| Bedroom Master 01 | 18.12 m²              | Bedroom Master 01 | 17.18 m²             |  |
| Closet 01         | 4.79 m²               | Closet 01         | 5.04 m <sup>2</sup>  |  |
| Closet 02         | 3.76 m²               | Closet 02         | 5.04 m <sup>2</sup>  |  |
| Corridor          | 4.58 m <sup>2</sup>   | Corridor          | 4.40 m <sup>2</sup>  |  |
| Dining            | 9.67 m <sup>2</sup>   | Dining            | 9.68 m <sup>2</sup>  |  |
| Guest Toilet      | 1.88 m²               | Guest Toilet      | 1.88 m²              |  |
| Kitchen           | 8.36 m²               | Kitchen           | 8.35 m²              |  |
| Living            | 25.22 m²              | Living            | 25.21 m²             |  |
| Lobby             | 6.60 m <sup>2</sup>   | Lobby             | 6.80 m²              |  |
| Nanny             | 3.60 m²               | Nanny             | 3.42 m²              |  |
| Nanny WC          | 1.71 m²               | Nanny WC          | 1.71 m²              |  |
| Terrace           | 5.60 m <sup>2</sup>   | Terrace           | 4.94 m <sup>2</sup>  |  |
| Terrace           | 2.63 m²               |                   |                      |  |
| Terrace           | 2.63 m²               |                   |                      |  |