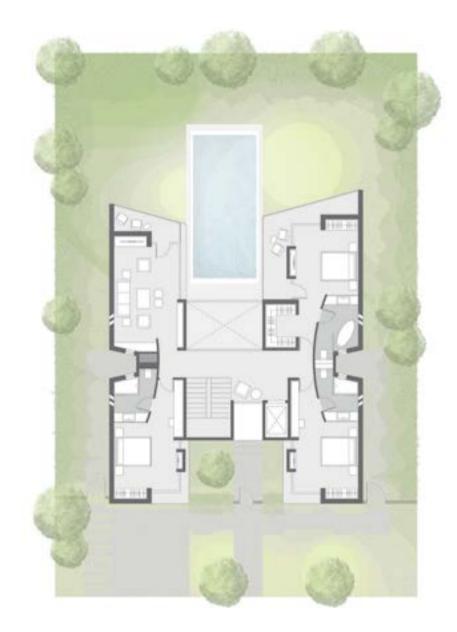

up> |
| Kitchen       | 15.07 m²            |
| Lift OO       | 2.45 m <sup>2</sup> |
| Living 00     | 30.80 m²            |
| Nanny         | 3.66 m²             |
| Nanny Bath    | 2.53 m²             |
| Porch         | 3.20 m²             |
| Reception     | 18.27 m²            |
| Stairs        | 8.14 m²             |
| Terrace       | 27.33 m²            |

#### DISCLAIMER

1- Renders and accompanying visual materials are not to scale and are intended for illustrative purposes.

2- All Landscaping, pools, furniture are not included in the property and solely for illustrative purposes.

3- Windows, decks, porches, terraces, and the exterior elements may vary upon elevation.

4- Roof finishes and pergolas are for presentation purposes only and are optional based on client's request.



| Room Name           |                     |
|---------------------|---------------------|
| Master Bedroom 01   | 18.19 m²            |
| Closet Master Bed01 | 4.30 m <sup>2</sup> |
| Bath 01             | 5.64 m²             |
| Bedroom 02          | 18.48 m²            |
| Bath 02             | 5.40 m²             |
| Bedroom 03          | 18.90 m²            |
| Bath 03             | 5.43 m²             |
| Living 01           | 22.46 m²            |
| Landing Area        | 17.05 m²            |
| Lift O1             | 2.45 m <sup>2</sup> |
| Stairs              | 8.14 m²             |
| Balcony 01          | 10.62 m²            |
| Balcony O2          | 5.56 m²             |

FIRST FLOOR







# VILLA D







#### Apartments

Duo A Duo A - M Duo B - M Too Too - M Gorrer Unit Corr