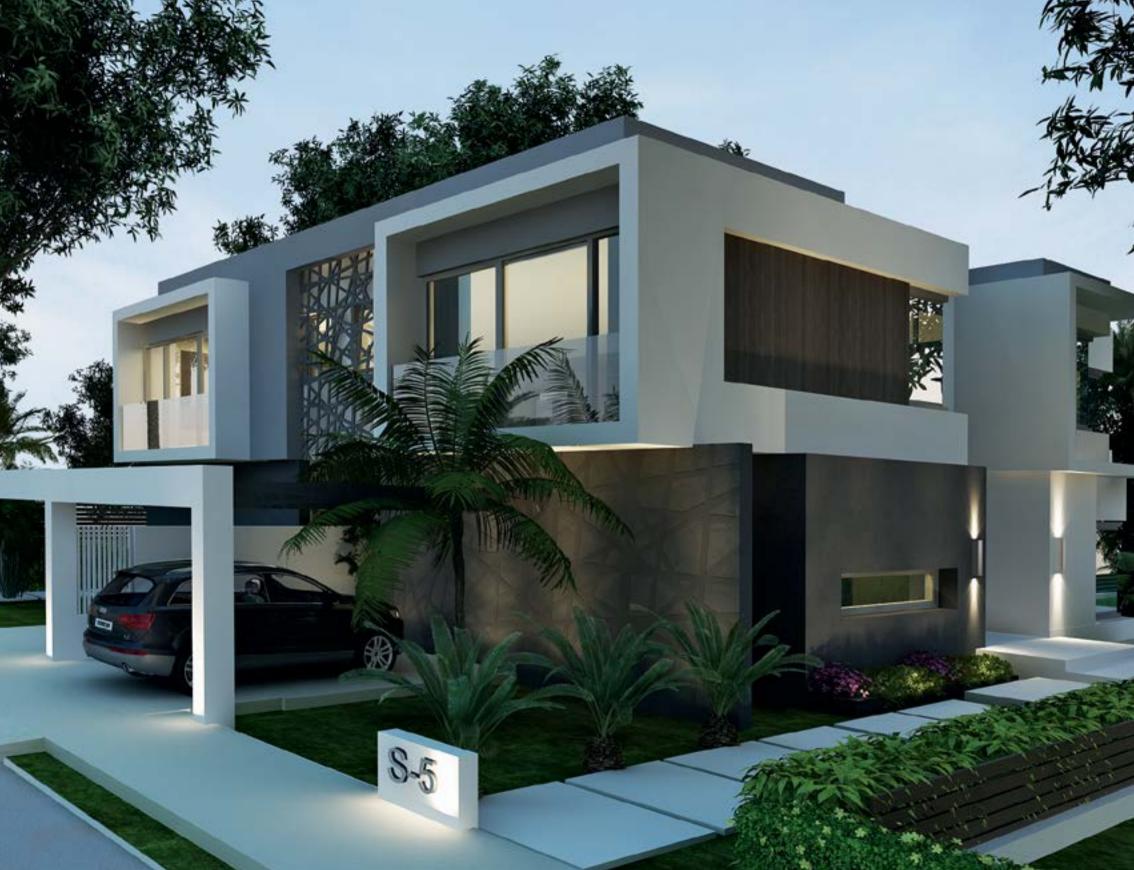

ws, decks, porches, terraces, and the exterior elements may vary upon elevation.

4- Roof finishes and pergolas are for presentation purposes only and are optional based on client's request.



FIRST FLOOR

| Room Name         |                     |
|-------------------|---------------------|
| Balcony           | 3.58 m²             |
| Bath              | 4.34 m <sup>2</sup> |
| Bath Master 01    | 4.98 m <sup>2</sup> |
| Bedroom 02        | 15.30 m²            |
| Bedroom 03        | 19.24 m²            |
| Bedroom Master 01 | 17.55 m²            |
| Closet Master 01  | 5.74 m²             |
| Corridor 01       | 14.92 m²            |
| Lift O 1          | 1.88 m²             |
| Living 01         | 17.49 m²            |
| Stairs            | 8.70 m <sup>2</sup> |



## TWINHOUSE - S







#### Apartments

Duo A - M Duo A - M Duo B Duo B - M Trio Trio - M Conver Unit Conver Unit Conver Unit Trio Park A The Park B Houlevort C Bondevort D

#### Villas

|      | i A           |  |
|------|---------------|--|
| V8   | 10            |  |
| 100  | 1 C           |  |
|      | 10 A          |  |
| VII  | ιΞ.           |  |
|      | 1 E-M         |  |
| V/h  | M             |  |
| Vili | M-M           |  |
| Tel  | House Large   |  |
| Twi  | n House Small |  |
| Terr | m Hovine      |  |

\* .. M = mirrored building type



## TWINHOUSE - S



| Land Area     | 300 m <sup>2</sup> |
|---------------|--------------------|
| Built-up Area | 234 m <sup>2</sup> |

| Room Name     |                     |
|---------------|---------------------|
| Main entrance | 3.80 m <sup>2</sup> |