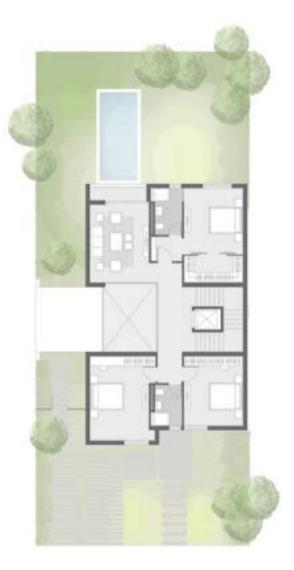

# VILLA B

#### **GROUND FLOOR**

| Room Name         |                      |
|-------------------|----------------------|
| Bedroom 01        | 17.06 m <sup>2</sup> |
| Bath 01           | 4.63 m <sup>2</sup>  |
| Bedroom 02        | 17.88 m <sup>2</sup> |
| Bath 02           | 4.69 m <sup>2</sup>  |
| Master Bedroom 03 | 19.40 m <sup>2</sup> |
| Master Bath 03    | 6.13 m <sup>2</sup>  |
| Closet Master Bed | 4.03 m <sup>2</sup>  |
| Bedroom 04        | 20.16 m <sup>2</sup> |
| Bath 04           | 5.28 m <sup>2</sup>  |
| Living 01         | 23.15 m <sup>2</sup> |
| Corridor 02       | 2.26 m <sup>2</sup>  |
| Corridor 03       | 5.58 m <sup>2</sup>  |
| Stairs 01         | 8.19 m <sup>2</sup>  |
| Lift O 1          | 2.45 m <sup>2</sup>  |
| Balcony BRO2      | 6.40 m <sup>2</sup>  |
| Balcony BR 03     | 4.66 m <sup>2</sup>  |
|                   |                      |