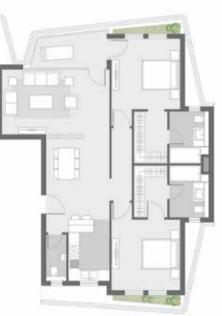

# apartments DUO A

Apartment 01

Apartment 02

#### GROUND FLOOR

| Built-up Area   | 146.15 m <sup>2</sup> |  |
|-----------------|-----------------------|--|
| Apartment 01    |                       |  |
| Room name       | Area m2               |  |
| Bath O1         | 5.28 m²               |  |
| Bath O2         | 5.28 m <sup>2</sup>   |  |
| Bedroom 01      | 13.69 m²              |  |
| Bedroom 02      | 13.52 m²              |  |
| Closet 01       | 4.91 m²               |  |
| Closet 02       | 4.91 m²               |  |
| Corridor        | 6.36 m²               |  |
| Guest Toilet    | 3.10 m²               |  |
| Kitchen         | 11.40 m²              |  |
| Living + Dining | 32.33 m²              |  |
| Lobby           | 5.67 m²               |  |
| Terrace         | 6.24 m²               |  |

| Built-up Area | 175.31 m <sup>2</sup> |  |
|---------------|-----------------------|--|
| Apartment 02  |                       |  |
| Room name     | Area m2               |  |
| Bath 01       | 5.31 m²               |  |
| Bath 02       | 5.31 m <sup>2</sup>   |  |
| Bedroom 01    | 15.37 m²              |  |
| Bedroom 02    | 13.68 m²              |  |
| Bedroom 03    | 15.84 m²              |  |
| Closet 01     | 3.88 m²               |  |
| Closet 02     | 4.91 m <sup>2</sup>   |  |
| Corridor      | 8.42 m²               |  |
| Dining        | 9.68 m <sup>2</sup>   |  |
| Guest Toilet  | 1.87 m²               |  |
| Kitchen       | 8.36 m²               |  |
| Living        | 27.49 m²              |  |
| Lobby         | 4.32 m²               |  |
| Nanny         | 3.60 m²               |  |
| Nanny WC      | 1.71 m²               |  |
| Terrace       | 6.24 m²               |  |