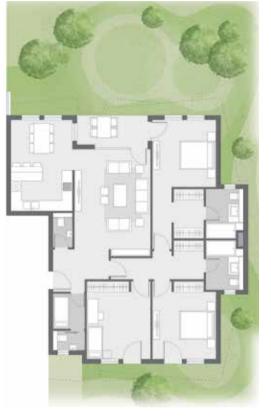

| Built-up Area | 175.31 m <sup>2</sup> |  |
|---------------|-----------------------|--|
| Apartment 02  |                       |  |
| Room name     | Area m2               |  |
| Bath 01       | 5.31 m²               |  |
| Bath 02       | 5.31 m <sup>2</sup>   |  |
| Bedroom 01    | 15.37 m²              |  |
| Bedroom 02    | 13.68 m²              |  |
| Bedroom 03    | 15.84 m²              |  |
| Closet 01     | 3.88 m²               |  |
| Closet 02     | 4.91 m <sup>2</sup>   |  |
| Corridor      | 8.42 m²               |  |
| Dining        | 9.68 m <sup>2</sup>   |  |
| Guest Toilet  | 1.87 m²               |  |
| Kitchen       | 8.36 m²               |  |
| Living        | 27.49 m²              |  |
| Lobby         | 4.32 m²               |  |
| Nanny         | 3.60 m²               |  |
| Nanny WC      | 1.71 m²               |  |
| Terrace       | 6.24 m²               |  |