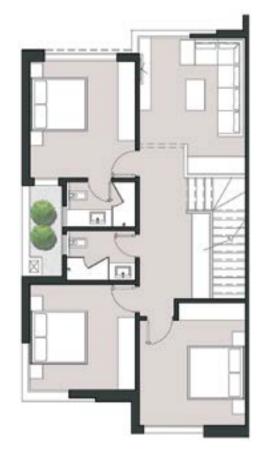

## \*SECOND FLOOR

| Built-up Area     | 175.95 m <sup>2</sup> | Built-up Area     | 174.17m <sup>2</sup> |  |
|-------------------|-----------------------|-------------------|----------------------|--|
| Apartment *01     |                       | Apartment *02     |                      |  |
| Room name         | Area m2               | Room name         | Area m2              |  |
| Bath 01           | 5.28 m²               | Bath Ol           | 5.34 m²              |  |
| Bath 02           | 5.28 m²               | Bath O2           | 5.34 m²              |  |
| Bedroom 02        | 15.37 m²              | Bedroom 02        | 14.28 m²             |  |
| Bedroom 03        | 15.84 m²              | Bedroom 03        | 15.84 m²             |  |
| Bedroom Master 01 | 18.12 m²              | Bedroom Master 01 | 17.18 m²             |  |
| Closet 01         | 4.79 m²               | Closet 01         | 5.04 m <sup>2</sup>  |  |
| Closet 02         | 3.76 m²               | Closet 02         | 5.04 m <sup>2</sup>  |  |
| Corridor          | 4.58 m <sup>2</sup>   | Corridor          | 4.40 m <sup>2</sup>  |  |
| Dining            | 9.67 m <sup>2</sup>   | Dining            | 9.68 m <sup>2</sup>  |  |
| Guest Toilet      | 1.88 m²               | Guest Toilet      | 1.88 m²              |  |
| Kitchen           | 8.36 m²               | Kitchen           | 8.35 m²              |  |
| Living            | 25.22 m²              | Living            | 25.21 m²             |  |
| Lobby             | 6.60 m <sup>2</sup>   | Lobby             | 6.80 m²              |  |
| Nanny             | 3.60 m²               | Nanny             | 3.42 m²              |  |
| Nanny WC          | 1.71 m²               | Nanny WC          | 1.71 m²              |  |
| Terrace           | 5.60 m <sup>2</sup>   | Terrace           | 4.94 m <sup>2</sup>  |  |
| Terrace           | 2.63 m²               |                   |                      |  |
| Terrace           | 2.63 m²               |                   |                      |  |