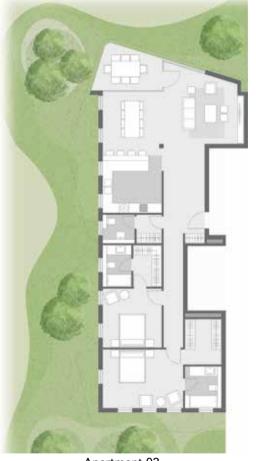

# apartments DUO A

Apartment 01

Apartment 02

#### GROUND FLOOR

| Built-up Area   | 146.15 m <sup>2</sup> |  |
|-----------------|-----------------------|--|
| Apartment 01    |                       |  |
| Room name       | Area m2               |  |
| Bath O1         | 5.28 m²               |  |
| Bath O2         | 5.28 m <sup>2</sup>   |  |
| Bedroom 01      | 13.69 m²              |  |
| Bedroom 02      | 13.52 m²              |  |
| Closet 01       | 4.91 m²               |  |
| Closet 02       | 4.91 m²               |  |
| Corridor        | 6.36 m²               |  |
| Guest Toilet    | 3.10 m²               |  |
| Kitchen         | 11.40 m²              |  |
| Living + Dining | 32.33 m²              |  |
| Lobby           | 5.67 m²               |  |
| Terrace         | 6.24 m²               |  |

| Built-up Area | 175.31 m <sup>2</sup> |  |
|---------------|-----------------------|--|
| Apartment 02  |                       |  |
| Room name     | Area m2               |  |
| Bath 01       | 5.31 m²               |  |
| Bath 02       | 5.31 m <sup>2</sup>   |  |
| Bedroom 01    | 15.37 m²              |  |
| Bedroom 02    | 13.68 m²              |  |
| Bedroom 03    | 15.84 m²              |  |
| Closet 01     | 3.88 m²               |  |
| Closet 02     | 4.91 m <sup>2</sup>   |  |
| Corridor      | 8.42 m²               |  |
| Dining        | 9.68 m <sup>2</sup>   |  |
| Guest Toilet  | 1.87 m²               |  |
| Kitchen       | 8.36 m²               |  |
| Living        | 27.49 m²              |  |
| Lobby         | 4.32 m²               |  |
| Nanny         | 3.60 m²               |  |
| Nanny WC      | 1.71 m²               |  |
| Terrace       | 6.24 m²               |  |