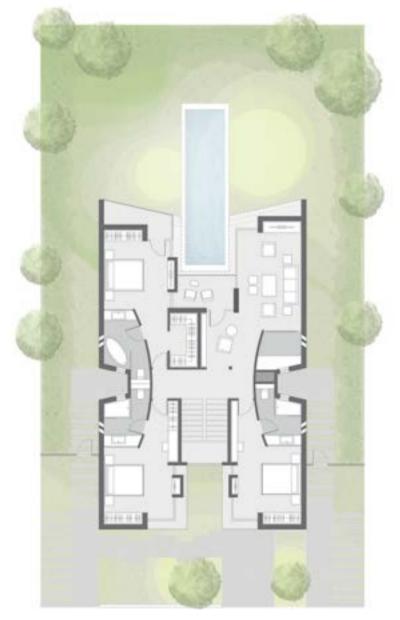

|
| Nanny                      | 3.79 m²              |
| Nanny Bath                 | 2.44 m <sup>2</sup>  |
| Porch                      | 1.60 m <sup>2</sup>  |
| Reception                  | 12.77 m²             |
| Stairs                     | 8.36 m²              |
| Terrace 01                 | 9.60 m <sup>2</sup>  |
| Terrace 02                 | 8.24 m <sup>2</sup>  |

DISCLAIMER

Renders and accompanying visual materials are not to scale and are intended for illustrative purposes.
All Landscaping, pools, furniture are not included in the property and solely for illustrative purposes.
Windows, decks, porches, terraces, and the exterior elements may vary upon elevation.

4- Roof finishes and pergolas are for presentation purposes only and are optional based on client's request.



| Room Name         |                     |
|-------------------|---------------------|
| Bedroom Master 01 | 17.40 m²            |
| Closet Master 01  | 4.19 m²             |
| Bath Master 01    | 5.85 m²             |
| Bedroom 02        | 18.35 m²            |
| Bath 02           | 4.71 m <sup>2</sup> |
| Bedroom 03        | 17.21 m²            |
| Bath 03           | 5.04 m²             |
| Living 01         | 31.13 m²            |
| Stairs            | 8.12 m²             |
| Corridor          | 7.78 m <sup>2</sup> |
| Balcony           | 5.27 m²             |







# VILLA E







#### Apartments

Duo A Duo A - M Duo B Duo B - M Too B - M Too - M Corner Unit Corner Unit-M\* The Park B Boulevard C Boulevard D

#### Villas

| Stilla A         |
|------------------|
| Vila 8