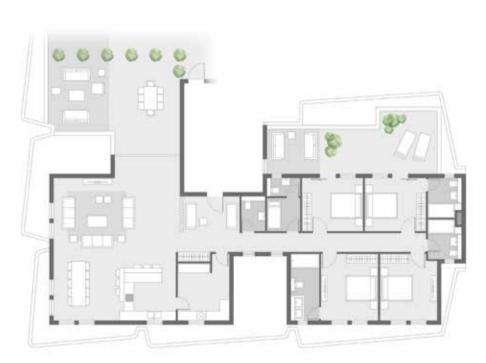

#### APARTMENTS THE PARK A

Apartment Penthouse 1

#### PENTHOUSE FLOOR

3- Windows, decks, porches, terraces, and the exterior elements may vary upon elevation.

4- Roof finishes and pergolas are for presentation purposes only and are optional based on client's request.

| Apartment<br>penthouse1<br>Built-up Area | 295.17 m <sup>2</sup> |
|------------------------------------------|-----------------------|
| Roof Terrace                             | 208.50 m <sup>2</sup> |
| Room name                                | Area m2               |
| Bath 01 Master                           | 4.27 m <sup>2</sup>   |
| Bath O2                                  | 4.24 m <sup>2</sup>   |
| Bath 03 Shared                           | 4.46 m <sup>2</sup>   |
| Bedroom 01 Master                        | 25.82 m²              |
| Bedroom 02                               | 23.82 m²              |
| Bedroom 03                               | 16.97 m²              |
| Bedroom 04                               | 16.91 m²              |
| Closet Master                            | 4.66 m <sup>2</sup>   |
| Corridor 01                              | 4.70 m <sup>2</sup>   |
| Corridor 02                              | 7.98 m²               |
| Dining                                   | 22.68 m²              |
| Guest WC                                 | 2.57 m²               |
| Kitchen Hard                             | 11.46 m²              |
| Kitchen Soft                             | 7.90 m²               |
| Reception                                | 57.17 m²              |
| Lobby                                    | 16.01 m²              |
| Nanny                                    | 3.94 m <sup>2</sup>   |
| Nanny Bath                               | 1.41 m²               |
| Living                                   | 17.25 m²              |