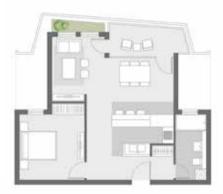

## **APARTMENTS** DUO B

Apartment 02

| Apartment 01    |                     | Apartn       | Apartment 02 |  |
|-----------------|---------------------|--------------|--------------|--|
| Room name       | Area m2             | Room name    | A            |  |
| Bath 01         | 5.28 m²             | Bath O1      | 5            |  |
| Bath O2         | 5.28 m²             | Bath O2      | 5            |  |
| Bedroom 01      | 13.69 m²            | Bedroom 01   | 15           |  |
| Bedroom 02      | 13.52 m²            | Bedroom 02   | 15           |  |
| Closet 01       | 4.91 m <sup>2</sup> | Closet 01    | 3            |  |
| Closet 02       | 4.91 m <sup>2</sup> | Closet 02    | 4            |  |
| Corridor        | 6.36 m²             | Corridor     | 8            |  |
| Guest Toilet    | 3.10 m²             | Dining       | 9            |  |
| Kitchen         | 11.40 m²            | Guest Toilet | 1            |  |
| Living + Dining | 32.33 m²            | Kitchen      | 8            |  |
| Lobby           | 5.67 m <sup>2</sup> | Living       | 27           |  |
| Terrace         | 7.50 m <sup>2</sup> | Lobby        | 4            |  |
|                 |                     | Torraço      | 0            |  |