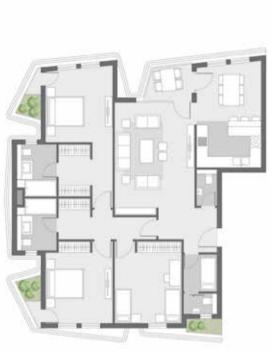

| 6.36 m²             | Corridor     | 8            |  |
| Guest Toilet    | 3.10 m²             | Dining       | 9            |  |
| Kitchen         | 11.40 m²            | Guest Toilet | 1            |  |
| Living + Dining | 32.33 m²            | Kitchen      | 8            |  |
| Lobby           | 5.67 m <sup>2</sup> | Living       | 27           |  |
| Terrace         | 7.50 m <sup>2</sup> | Lobby        | 4            |  |
|                 |                     | Torraço      | 0            |  |

147.30 m<sup>2</sup>

Built-up Area

8.42 m<sup>2</sup> 9.68 m<sup>2</sup> 1.87 m² 8.36 m<sup>2</sup>

Terrace

5.31 m<sup>2</sup>

5.31 m<sup>2</sup>

15.37 m²

15.84 m<sup>2</sup>

3.88 m<sup>2</sup>

4.91 m<sup>2</sup>

27.49 m<sup>2</sup>

4.32 m<sup>2</sup>

9.00 m<sup>2</sup>



Apartment \*01



Apartment \*02

- \* FIRST FLOOR
- \* THIRD FLOOR

| Apartment *01     |          |  |
|-------------------|----------|--|
| Room name         | Area m2  |  |
| Bath Ol           | 5.28 m²  |  |
| Bath O2           | 5.28 m²  |  |
| Bedroom 02        | 15.37 m² |  |
| Bedroom 03        | 15.84 m² |  |
| Bedroom Master 01 | 18.12 m² |  |
| Closet 01         | 4.79 m²  |  |
| Closet 02         | 3.76 m²  |  |
| Corridor          | 4.58 m²  |  |
| Dining            | 9.67 m²  |  |
| Guest Toilet      | 1.88 m²  |  |
| Kitchen           | 8.36 m²  |  |
| Living            | 25.22 m² |  |
| Lobby             | 6.60 m²  |  |
| Nanny             | 3.60 m²  |  |
| Nanny WC          | 1.71 m²  |  |
| Terrace           | 5.60 m²  |  |
| Terrace           | 2.63 m²  |  |
| Terrace