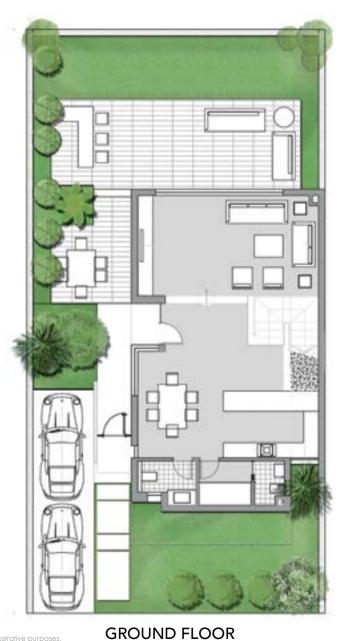

| 5.70 m²             |
| Family Living           | 12.25 m²            |
| Family Living Terrace   | 3.95 m²             |
| Kitchenette             | 2.35 m²             |



# VILLA M







#### Apartments

Duo A Duo A - M Duo B Duo B - M Too Too - M Corner Unit Corner Unit Corner Unit This Park A This Park B Boulevard C Boulevard D

#### Villas

|      | ιĂ   |    |     |    |
|------|------|----|-----|----|
| VD.  | e B  |    |     |    |
| VI   | s 0  |    |     |    |
|      | n D  |    |     |    |
|      | ιĒ.  |    |     |    |
|      | 际    | M. |     |    |
| VIR  | a M  |    |     |    |
| Vili | a M  | м  |     |    |
| Te)  | n Hi |    | 1.4 | 12 |
| Te)  | n H  |    |     |    |
| Ter  | m H  |    |     |    |

\* .- M = mirrored building type



## VILLA M



| Land Area          | 265 m <sup>2</sup>   |
|--------------------|----------------------|
| Built-up Area      | 197 m <sup>2</sup>   |
| Room Name          |                      |
| Porch              | 3.85 m <sup>2</sup>  |
| Vestibule          | 6.65 m <sup>2</sup>  |
| Reception & dining | 42.30 m <sup>2</sup> |
| Kitchen            | 10.50 m <sup>2</sup> |
| Guest Toilet       | 3.45 m²              |
| Nanny room         | 3.80 m²              |
| Nanny Bath         | 2.10 m²              |

#### DISCLAIMER

1 - Renders and accompanying visual materials are not to scale and are intended for illustrative purposes.

2- All Landscaping, pools, furniture are not included in the property and solely for illustrative purposes.
3- Windows, decks, porches, terraces, and the exterior ele