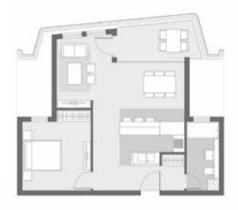

# **APARTMENTS** TRIO

| Apartment | 0 | 1 |
|-----------|---|---|
|-----------|---|---|

Apartment 02

#### **GROUND FLOOR**

| Built-up Area     | 178.15 m <sup>2</sup> | Built-up Area     | 178 |
|-------------------|-----------------------|-------------------|-----|
| Apartmen          | t 01                  | Apartment (       | 02  |
| Room name         | Area m2               | Room name         | Ar  |
| Bath Ol           | 5.31 m²               | Bath O1           | 5   |
| Bath 02           | 5.31 m²               | Bath 02           | 5   |
| Bedroom 01 Master | 17.91 m²              | Bedroom 01 Master | 17  |
| Bedroom 02        | 15.81 m²              | Bedroom 02        | 15  |
| Bedroom 03        | 13.58 m²              | Bedroom 03        | 14  |
| Closet 01         | 5.19 m²               | Closet 01         | 5   |
| Closet 02         | 4.10 m²               | Closet 02         | 4   |
| Corridor          | 5.72 m²               | Corridor          | 5   |
| Dining            | 7.00 m <sup>2</sup>   | Dining            | 7.  |
| Guest Toilet      | 2.82 m <sup>2</sup>   | Guest Toilet      | 2.  |
| Kitchen           | 6.87 m²               | Kitchen           | 6.  |
| Living            | 26.54 m²              | Living            | 26  |
| Lobby             | 8.24 m <sup>2</sup>   | Lobby             | 8.  |
| Nanny             | 3.80 m²               | Nanny             | 3   |
| Nanny WC          | 2.56 m <sup>2</sup>   | Nanny WC          | 2   |
| Terrace           | 10.64 m²              | Terrace           | 1C  |