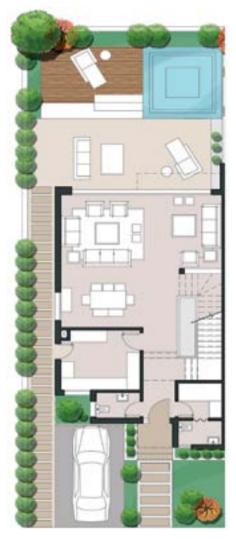

#### GROUND FLOOR

| Built-up Area   | 146.15 m <sup>2</sup> |  |
|-----------------|-----------------------|--|
| Apartment 01    |                       |  |
| Room name       | Area m2               |  |
| Bath O1         | 5.28 m²               |  |
| Bath O2         | 5.28 m <sup>2</sup>   |  |
| Bedroom 01      | 13.69 m²              |  |
| Bedroom 02      | 13.52 m²              |  |
| Closet 01       | 4.91 m²               |  |
| Closet 02       | 4.91 m²               |  |
| Corridor        | 6.36 m²               |  |
| Guest Toilet    | 3.10 m²               |  |
| Kitchen         | 11.40 m²              |  |
| Living + Dining | 32.33 m²              |  |
| Lobby           | 5.67 m²               |  |
| Terrace         | 6.24 m²               |  |

| Built-up Area | 175.31 m <sup>2</sup> |  |
|---------------|-----------------------|--|
| Apartment 02  |                       |  |
| Room name     | Area m2               |  |
| Bath 01       | 5.31 m²               |  |
| Bath 02       | 5.31 m <sup>2</sup>   |  |
| Bedroom 01    | 15.37 m²              |  |
| Bedroom 02    | 13.68 m²              |  |
| Bedroom 03    | 15.84 m²              |  |
| Closet 01     | 3.88 m²               |  |
| Closet 02     | 4.91 m <sup>2</sup>   |  |
| Corridor      | 8.42 m²               |  |
| Dining        | 9.68 m <sup>2</sup>   |  |
| Guest Toilet  | 1.87 m²               |  |
| Kitchen       | 8.36 m²               |  |
| Living        | 27.49 m²              |  |
| Lobby         | 4.32 m²               |  |
| Nanny         | 3.60 m²               |  |
| Nanny WC      | 1.71 m²               |  |
| Terrace       | 6.24 m²               |  |