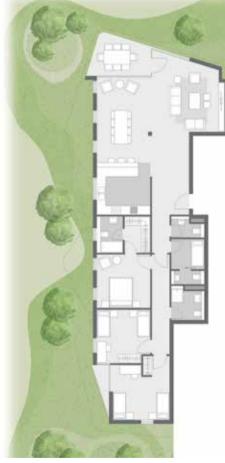

#### GROUND FLOOR

| Built-up Area   | 146.15 m <sup>2</sup> |  |
|-----------------|-----------------------|--|
| Apartment 01    |                       |  |
| Room name       | Area m2               |  |
| Bath O1         | 5.28 m²               |  |
| Bath O2         | 5.28 m <sup>2</sup>   |  |
| Bedroom 01      | 13.69 m²              |  |
| Bedroom 02      | 13.52 m²              |  |
| Closet 01       | 4.91 m²               |  |
| Closet 02       | 4.91 m²               |  |
| Corridor        | 6.36 m²               |  |
| Guest Toilet    | 3.10 m²               |  |
| Kitchen         | 11.40 m²              |  |
| Living + Dining | 32.33 m²              |  |
| Lobby           | 5.67 m²               |  |
| Terrace         | 6.24 m²               |  |