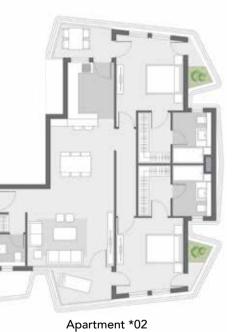

# apartments DUO A

| Apartment | *02 |
|-----------|-----|
|-----------|-----|

## \*SECOND FLOOR

| Built-up Area     | 175.95 m <sup>2</sup> | Built-up Area     | 174.17m <sup>2</sup> |  |
|-------------------|-----------------------|-------------------|----------------------|--|
| Apartment *01     |                       | Apartment *02     |                      |  |
| Room name         | Area m2               | Room name         | Area m2              |  |
| Bath 01           | 5.28 m²               | Bath Ol           | 5.34 m²              |  |
| Bath 02           | 5.28 m²               | Bath O2           | 5.34 m²              |  |
| Bedroom 02        | 15.37 m²              | Bedroom 02        | 14.28 m²             |  |
| Bedroom 03        | 15.84 m²              | Bedroom 03        | 15.84 m²             |  |
| Bedroom Master 01 | 18.12 m²              | Bedroom Master 01 | 17.18 m²             |  |
| Closet 01         | 4.79 m²               | Closet 01         | 5.04 m <sup>2</sup>  |  |
| Closet 02         | 3.76 m²               | Closet 02         | 5.04 m <sup>2</sup>  |  |
| Corridor          | 4.58 m <sup>2</sup>   | Corridor          | 4.40 m <sup>2</sup>  |  |
| Dining            | 9.67 m <sup>2</sup>   | Dining            | 9.68 m <sup>2</sup>  |  |
| Guest Toilet      | 1.88 m²               | Guest Toilet      | 1.88 m²              |  |
| Kitchen           | 8.36 m²               | Kitchen           | 8.35 m²              |  |
| Living            | 25.22 m²              | Living            | 25.21 m²             |  |
| Lobby             | 6.60 m <sup>2</sup>   | Lobby             | 6.80 m²              |  |
| Nanny             | 3.60 m²               | Nanny             | 3.42 m²              |  |
| Nanny WC          | 1.71 m²               | Nanny WC          | 1.71 m²              |  |
| Terrace           | 5.60 m <sup>2</sup>   | Terrace           | 4.94 m <sup>2</sup>  |  |
| Terrace           | 2.63 m²               |                   |                      |  |
| Terrace           | 2.63 m²               |                   |                      |  |