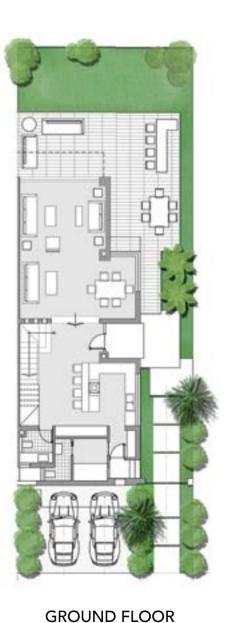

# apartments DUO A

Apartment 01

Apartment 02

#### GROUND FLOOR

| Built-up Area   | 146.15 m <sup>2</sup> |  |
|-----------------|-----------------------|--|
| Apartment 01    |                       |  |
| Room name       | Area m2               |  |
| Bath O1         | 5.28 m²               |  |
| Bath O2         | 5.28 m <sup>2</sup>   |  |
| Bedroom 01      | 13.69 m²              |  |
| Bedroom 02      | 13.52 m²              |  |
| Closet 01       | 4.91 m²               |  |
| Closet 02       | 4.91 m²               |  |
| Corridor        | 6.36 m²               |  |
| Guest Toilet    | 3.10 m²               |  |
| Kitchen         | 11.40 m²              |  |
| Living + Dining | 32.33 m²              |  |
| Lobby           | 5.67 m²               |  |
| Terrace         | 6.24 m²               |  |