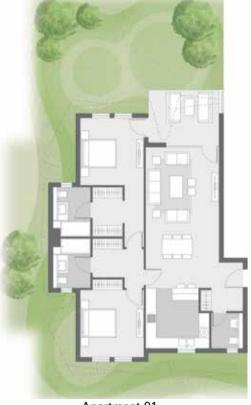

# apartments DUO A

Apartment 01

Apartment 02

| Built-up Area   | 146.15 m <sup>2</sup> |  |
|-----------------|-----------------------|--|
| Apartment 01    |                       |  |
| Room name       | Area m2               |  |
| Bath O1         | 5.28 m²               |  |
| Bath O2         | 5.28 m <sup>2</sup>   |  |
| Bedroom 01      | 13.69 m²              |  |
| Bedroom 02      | 13.52 m²              |  |
| Closet 01       | 4.91 m²               |  |
| Closet 02       | 4.91 m²               |  |
| Corridor        | 6.36 m²               |  |
| Guest Toilet    | 3.10 m²               |  |
| Kitchen         | 11.40 m²              |  |
| Living + Dining | 32.33 m²              |  |
| Lobby           | 5.67 m²               |  |
| Terrace         | 6.24 m²               |  |