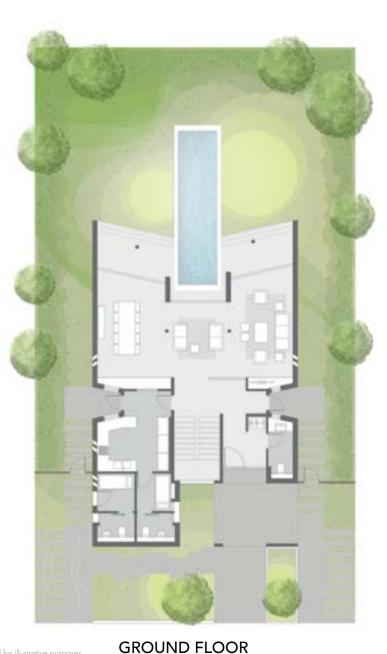

|
| Bath 03             | 5.43 m²             |
| Living 01           | 22.46 m²            |
| Landing Area        | 17.05 m²            |
| Lift O1             | 2.45 m <sup>2</sup> |
| Stairs              | 8.14 m²             |
| Balcony 01          | 10.62 m²            |
| Balcony O2          | 5.56 m²             |

FIRST FLOOR







# VILLA D







#### Apartments

Duo A Duo A - M Duo B - M Too Too - M Gorrer Unit Correr Unit The Park A The Park B Biodevard G Boulevard D

#### Villas

| Stilla A         |
|------------------|
| Villa B          |
| With O           |
| Villa D          |
| Villa E          |
| Villa E-M        |
| Wila M           |
| Villa M-M        |
| Tein House Large |
| Twin Hoose Great |
| Town House       |

\* .-M = mirrored building type



## VILLA D



| Land Area<br>Built-up Area | 501 m <sup>2</sup>   |
|----------------------------|----------------------|
| Room Name                  |                      |
| Corridor                   | 7.99 m <sup>2</sup>  |
| Dining                     | 21.10 m <sup>2</sup> |
| Driver                     | 3.84 m²              |
| Driver Bath                | 2.43 m <sup>2</sup>  |
| Guest WC                   | 3.26 m²              |
| Kitchen                    | 14.12 m <sup>2</sup> |
| Living 00                  | 20.36 m²             |
| Lobby                      | 6.44 m <sup>2</sup>  |
| Nanny                      | 3.79 m²              |
| Nanny Bath                 | 2.44 m <sup>2</sup>  |
| Porch                      | 1.60 m <sup>2</sup>  |
| Reception                  | 12.77 m²