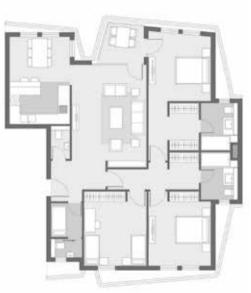

**Badyã** 

- \* FIRST FLOOR
- \* THIRD FLOOR

3.88 m<sup>2</sup>

4.91 m<sup>2</sup>

27.49 m<sup>2</sup>

4.32 m<sup>2</sup>

9.00 m<sup>2</sup>

Apartment \*01

Apartment \*02

- \* FIRST FLOOR
- \* THIRD FLOOR

| Apartment *02 |                     |  |
|---------------|---------------------|--|
| Room name     | Area m2             |  |
| Bath 01       | 5.34 m²             |  |
| Bath 02       | 5.34 m²             |  |
| Bedroom 01    | 14.28 m²            |  |
| Bedroom 02    | 15.84 m²            |  |
| Closet 01     | 5.04 m <sup>2</sup> |  |
| Closet 02     | 5.04 m <sup>2</sup> |  |
| Corridor      | 4.40 m <sup>2</sup> |  |
| Dining        | 9.68 m <sup>2</sup> |  |
| Guest Toilet  | 1.88 m²             |  |
| Kitchen       | 8.35 m²             |  |
| Living        | 25.21 m²            |  |
| Lobby         | 6.80 m²             |  |
| Terrace       | 4.94 m²             |  |