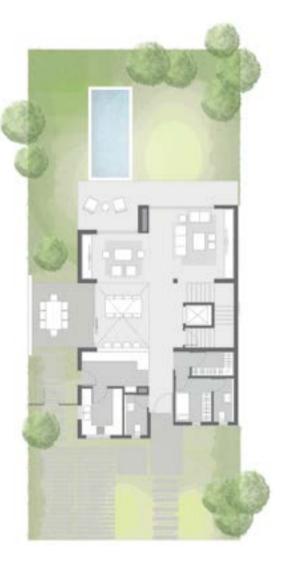

# VILLA B

#### **GROUND FLOOR**

| Room Name         |                      |
|-------------------|----------------------|
| Bedroom 01        | 17.06 m <sup>2</sup> |
| Bath 01           | 4.63 m <sup>2</sup>  |
| Bedroom 02        | 17.88 m <sup>2</sup> |
| Bath 02           | 4.69 m <sup>2</sup>  |
| Master Bedroom 03 | 19.40 m <sup>2</sup> |
| Master Bath 03    | 6.13 m <sup>2</sup>  |
| Closet Master Bed | 4.03 m <sup>2</sup>  |
| Bedroom 04        | 20.16 m <sup>2</sup> |
| Bath 04           | 5.28 m <sup>2</sup>  |
| Living 01         | 23.15 m <sup>2</sup> |
| Corridor 02       | 2.26 m <sup>2</sup>  |
| Corridor 03       | 5.58 m <sup>2</sup>  |
| Stairs 01         | 8.19 m <sup>2</sup>  |
| Lift O 1          | 2.45 m <sup>2</sup>  |
| Balcony BRO2      | 6.40 m <sup>2</sup>  |
| Balcony BR 03     | 4.66 m <sup>2</sup>  |
|                   |                      |