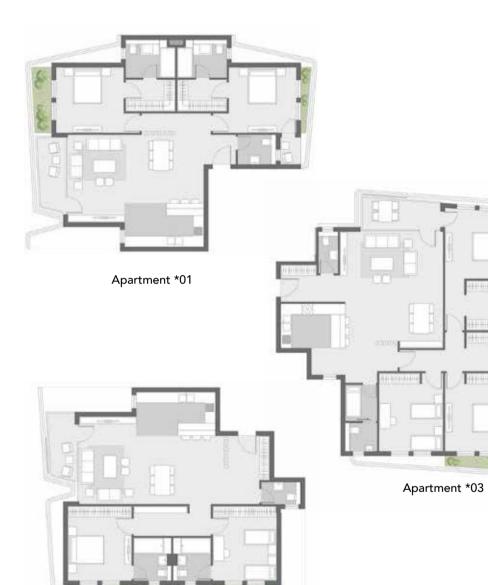

# APARTMENTS DUO A

# apartments DUO A

Apartment 01

Apartment 02

#### GROUND FLOOR

| Built-up Area   | 146.15 m <sup>2</sup> |  |
|-----------------|-----------------------|--|
| Apartment 01    |                       |  |
| Room name       | Area m2               |  |
| Bath O1         | 5.28 m²               |  |
| Bath O2         | 5.28 m <sup>2</sup>   |  |
| Bedroom 01      | 13.69 m²              |  |
| Bedroom 02      | 13.52 m²              |  |
| Closet 01       | 4.91 m²               |  |
| Closet 02       | 4.91 m²               |  |
| Corridor        | 6.36 m²               |  |
| Guest Toilet    | 3.10 m²               |  |
| Kitchen         | 11.40 m²              |  |
| Living + Dining | 32.33 m²              |  |
| Lobby           | 5.67 m²               |  |
| Terrace         | 6.24 m²               |  |

| Built-up Area | 175.31 m <sup>2</sup> |  |
|---------------|-----------------------|--|
| Apartment 02  |                       |  |
| Room name     | Area m2               |  |
| Bath 01       | 5.31 m²               |  |
| Bath 02       | 5.31 m <sup>2</sup>   |  |
| Bedroom 01    | 15.37 m²              |  |
| Bedroom 02    | 13.68 m²              |  |
| Bedroom 03    | 15.84 m²              |  |
| Closet 01     | 3.88 m²               |  |
| Closet 02     | 4.91 m <sup>2</sup>   |  |
| Corridor      | 8.42 m²               |  |
| Dining        | 9.68 m <sup>2</sup>   |  |
| Guest Toilet  | 1.87 m²               |  |
| Kitchen       | 8.36 m²               |  |
| Living        | 27.49 m²              |  |
| Lobby         | 4.32 m²               |  |
| Nanny         | 3.60 m²               |  |
| Nanny WC      | 1.71 m²               |  |
| Terrace       | 6.24 m²               |  |