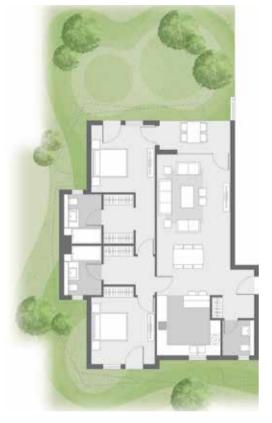

| Built-up Area   | 146.15 m <sup>2</sup> |  |
|-----------------|-----------------------|--|
| Apartment 01    |                       |  |
| Room name       | Area m2               |  |
| Bath O1         | 5.28 m²               |  |
| Bath O2         | 5.28 m <sup>2</sup>   |  |
| Bedroom 01      | 13.69 m²              |  |
| Bedroom 02      | 13.52 m²              |  |
| Closet 01       | 4.91 m²               |  |
| Closet 02       | 4.91 m²               |  |
| Corridor        | 6.36 m²               |  |
| Guest Toilet    | 3.10 m²               |  |
| Kitchen         | 11.40 m²              |  |
| Living + Dining | 32.33 m²              |  |
| Lobby           | 5.67 m²               |  |
| Terrace         | 6.24 m²               |  |