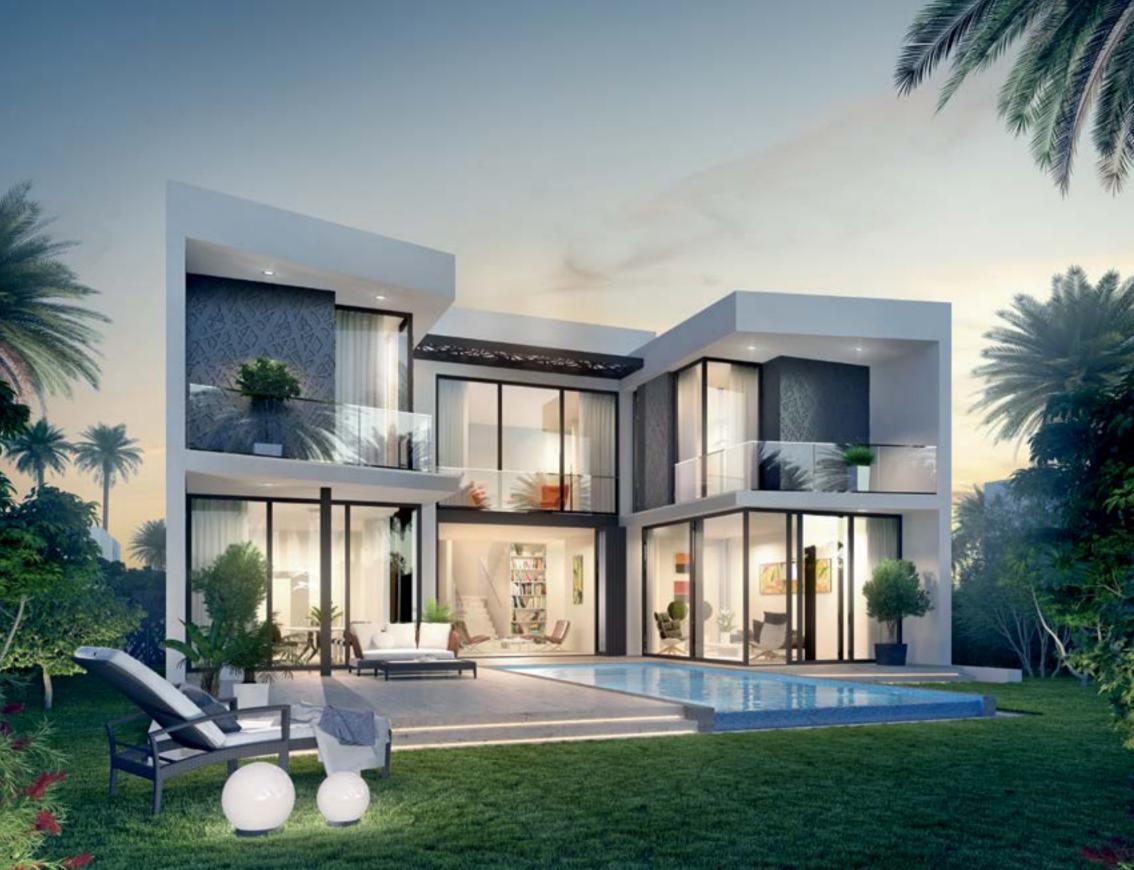

# BADYA MASTER PLAN

**Smart patios** 

To deliver both notions of 'practical' and 'elegance,' the patios of our townhouses are built according to a very luxurious design. It is very special; it allows for quick accessibility and easy maintenance because we want to make sure you save time and effort. Such style will get you to enjoy the freedom of spending a great time inside your home, with 'green' spaces all around. Because when it comes to spending quality time and living peaceful moments, Palm Hills Developments knows no limits. We take 'feeling home' to a whole new dimension. Our design is very practical; no matter the physical space of your place, you can always have as much greenery as your prefer. Enjoy, and indulge in such a breathtaking scene, wherever you are at home.

## BADYA MASTER PLAN

The New H design

Utter pleasure and peacefulness are just around the corner... This time, brought to you using the H Design, our villas are constructed in a way that truly appreciates your privacy and personal space... all the while enjoying your very own haven. We think tranquillity and fresh, where your garden is a perfect extension to the indoors (living room) of your home. Wherever your spot at home, heavenly greenery will always be around you: nature embracing your corners. Whether the sun is shining, the sky is pure baby blue or navy, whether you are in or out, we are bringing you (Haven Home,) where you take the feel of your place. With the H Design, every inch of your home is designed to make you feel, home.