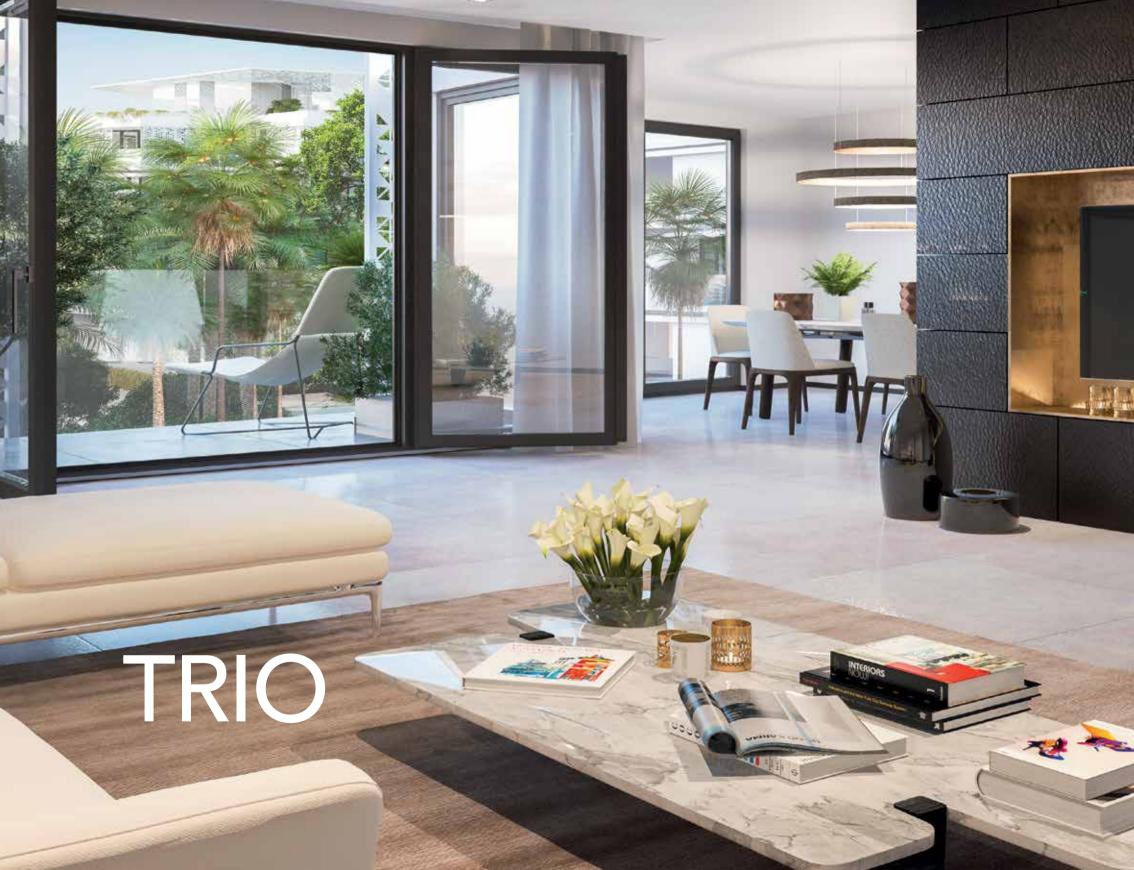

m²               |
| Bedroom 01 Master             | 15.12 m²              |
| Bedroom 02                    | 14.71 m <sup>2</sup>  |
| Bedroom 03                    | 12.07 m²              |
| Bedroom 04                    | 12.07 m²              |
| Corridor 01                   | 10.78 m²              |
| Corridor 02                   | 5.60 m <sup>2</sup>   |
| Dining                        | 19.82 m²              |
| Guest WC                      | 2.28 m²               |
| Kitchen                       | 13.71 m²              |
| Living                        | 29.34 m²              |
| Nanny                         | 4.63 m²               |
| Nanny Bath                    | 2.67 m <sup>2</sup>   |
| Study                         | 10.36 m²              |



# APARTMENTS TRIO









## Unit Typology

#### Apartments



#### Villas

| Vilia B :        |
|------------------|
|                  |
| Millie 12        |
| Villa E          |
| Villa E-M        |
| Villa 365        |
| Villa M: M       |
| Twin House Large |
| Twin House Smith |
| Town Hodelan     |

\* -M = mirrored building type



# **APARTMENTS** TRIO



| Apartment | 0 | 1 |
|-----------|---|---|
|-----------|---|---|

Apartment 02

#### **GROUND FLOOR**

#### DISCLAIMER

- 1 Renders and accompanying visual materials are not to scale and are intended for illustrative purposes.
- 2- All Landscaping, pools, furniture are not included in the property and solely for illustrative purposes.
- 3- Windows, decks, porches, terraces, and the exterior elements may vary upon elevation.
- 4- Roof finishes and per