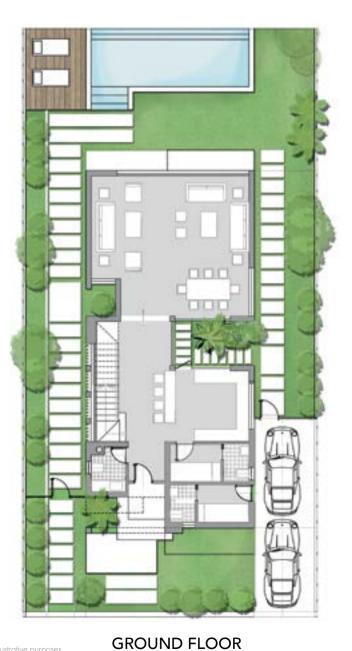

| 18.35 m²            |
| Bath 02           | 4.71 m <sup>2</sup> |
| Bedroom 03        | 17.21 m²            |
| Bath 03           | 5.04 m²             |
| Living 01         | 31.13 m²            |
| Stairs            | 8.12 m²             |
| Corridor          | 7.78 m <sup>2</sup> |
| Balcony           | 5.27 m²             |







# VILLA E







#### Apartments

Duo A Duo A - M Duo B Duo B - M Too B - M Too - M Corner Unit Corner Unit-M\* The Park B Boulevard C Boulevard D

#### Villas

| Stilla A         |
|------------------|
| Vila 8           |
| Villa O          |
| VIII D           |
| Villa E          |
| Villa E-M        |
| Villa M          |
| Villa M-M        |
| Tein Huuss Large |
| Tein Hoose Breat |
| Taven House      |

\* .M = mirrored building type



## VILLA E



| Land Area          | 392 m <sup>2</sup>   |
|--------------------|----------------------|
| Built-up Area      | 254 m <sup>2</sup>   |
| Room Name          |                      |
| Main entrance      | 3.00 m <sup>2</sup>  |
| Vestibule          | 3.25 m <sup>2</sup>  |
| Reception & dining | 45.95 m²             |
| Kitchen            | 13.60 m <sup>2</sup> |
| Guest Toilet       | 3.50 m²              |
| Driver             | 4.40 m <sup>2</sup>  |
| Driver bath        | 2.15 m <sup>2</sup>  |
| Nanny              | 4.40 m <sup>2</sup>  |
| Nanny bath         | 2.15 m <sup>2</sup>  |

#### DISCLAIMER

1 - Renders and accompanying visual materials are not to scale and are intended for illustrative purposes.

2- All Landscaping, pools, furniture are not included in the property and