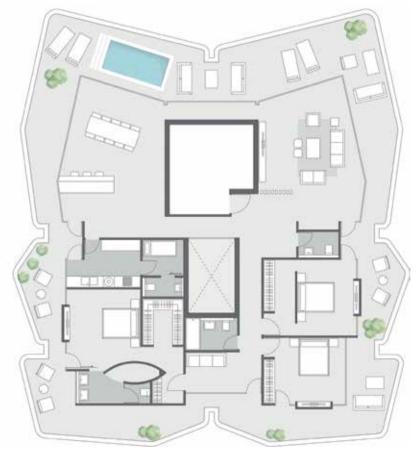

| 3.73 m²               |  |
| Bedroom 02        | 16.90 m²              |  |
| Bedroom 03        | 14.15 m <sup>2</sup>  |  |
| Bedroom Master 01 | 15.66 m²              |  |
| Closet 01         | 4.51 m <sup>2</sup>   |  |
| Corridor          | 6.29 m <sup>2</sup>   |  |
| Guest Toilet      | 2.26 m²               |  |
| Kitchen           | 11.11 m²              |  |
| Living + Dining   | 49.88 m²              |  |
| Lobby             | 7.88 m <sup>2</sup>   |  |
| Nanny             | 4.50 m <sup>2</sup>   |  |
| Nanny WC          | 1.73 m²               |  |
| Terrace           | 9.11 m <sup>2</sup>   |  |
| Terrace           | 4.01 m <sup>2</sup>   |  |
| Terrace           | 2.03 m²               |  |
| Terrace           | 9.17 m <sup>2</sup>   |  |

#### apartments THE PARK B



Apartment Penthouse 1

#### PENTHOUSE FLOOR

1- Renders and accompanying visual materials are not to scale and are intended for illustrative purposes.

2- All Landscaping, pools, furniture are not included in the property and solely for illustrative purposes.

3- Windows, decks, porches, terraces, and the exterior elements may vary upon elevation.

4- Roof finishes and pergolas are for presentation purposes only and are optional based on client's request.

| Apartment<br>penthouse1<br>Built-up Area | 245.20 m <sup>2</sup> |
|------------------------------------------|-----------------------|
| Roof Terrace                             | 180.75 m <sup>2</sup> |
| Room name                                | Area m2               |
| Bath 01 Master                           | 7.43 m²