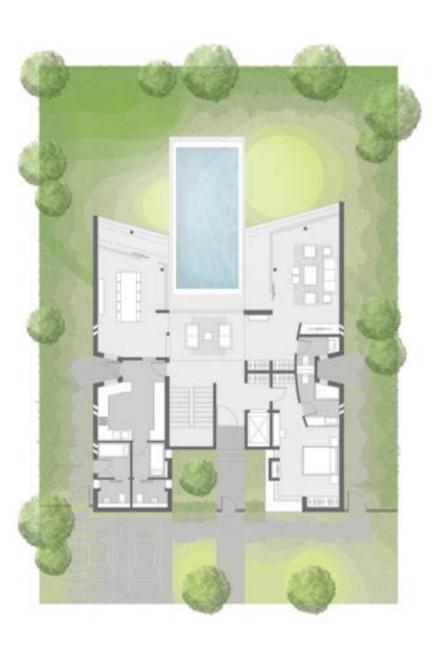

2</sup> |
| Corridor 02       | 2.26 m <sup>2</sup>  |
| Corridor 03       | 5.58 m <sup>2</sup>  |
| Stairs 01         | 8.19 m <sup>2</sup>  |
| Lift O 1          | 2.45 m <sup>2</sup>  |
| Balcony BRO2      | 6.40 m <sup>2</sup>  |
| Balcony BR 03     | 4.66 m <sup>2</sup>  |
|                   |                      |









# VILLA C







#### Apartments

Duo A Duo A - M Duo B Duo B - M Tho Tho - M Conner Unit Conner Unit M\* The Park A The Park B Boulevard C Boulevard D

#### Villas

| Mila A           |
|------------------|
| Vila II          |
| Villa C          |
| Villa II         |
| Villa E          |
| Villa E-M        |
| Wila M           |
| Villa M-M        |
| Tein House Large |
| Twin Hoose Great |
| Town House       |

\* .-M = mirrored building type



## VILLA C



**GROUND FLOOR** 

| Land Area     | 600 m <sup>2</sup>  |
|---------------|---------------------|
| Built-up Area | 348 m <sup>2</sup>  |
| Room Name     |                     |
| Corridor      | 2.79 m <sup>2</sup> |
| Dining        | 22.06 m²            |
| Driver        | 3.66 m²             |
| Driver Bath   | 2.56 m²             |
| Guest Bath    | 4.81 m²             |
| Guest Bedroom | 20.20 m²            |
| Guest WC      | 2.90 m <sup>2</sup> |
| Kitchen       | 15.07 m²            |
| Lift OO       | 2.45 m <sup>2</sup> |
| Living 00     | 30.80 m²            |
| Nanny         | 3.66 m²             |
| Nanny Bath    | 2.53 m²             |
| Porch         | 3.20 m²             |
| Reception     | 18.27 m²            |
| Stairs        | 8.14 m²             |
| Terrace       | 2