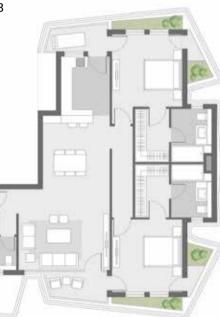

----|--|
| Apartment *02   |                       |  |
| Room name       | Area m2               |  |
| Bath Ol         | 5.33 m²               |  |
| Bath O2         | 5.33 m²               |  |
| Bedroom 01      | 15.70 m²              |  |
| Bedroom 02      | 15.72 m²              |  |
| Closet 01       | 5.07 m²               |  |
| Closet 02       | 5.07 m²               |  |
| Corridor        | 4.38 m²               |  |
| Guest Toilet    | 2.30 m²               |  |
| Kitchen         | 8.97 m²               |  |
| Living + Dining | 32.81 m²              |  |
| Lobby           | 3.71 m²               |  |
| Terrace         | 5.83 m²               |  |
| Terrace         | 6.04 m <sup>2</sup>   |  |

\* FIRST FLOOR

\* THIRD FLOOR

Badyã APART-MENTS

# apartments



Apartment \*03





| Built-up Area   | 141.60 m <sup>2</sup> |   |
|-----------------|-----------------------|---|
| Apartment       | *01                   |   |
| Room name       | Area m2               | R |
| Bath O1         | 5.31 m²               | E |
| Bath O2         | 5.31 m²               | E |
| Bedroom 01      | 15.87 m²              | L |
| Bedroom 02      | 15.84 m²              | L |
| Closet 01       | 5.07 m²               | Т |
| Closet 02       | 5.07 m²               | Т |
| Corridor        | 4.36 m²               |   |
| Guest Toilet    | 2.31 m²               |   |
| Kitchen         | 8.97 m²               |   |
| Living + Dining | 32.79 m²              |   |
| Lobby           | 3.73 m²               | R |
| Terrace         | 5.45 m²               | E |
| Terrace         | 5.59 m <su