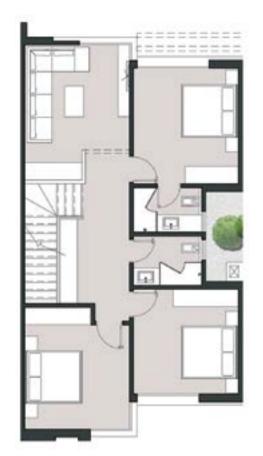

3.88 m<sup>2</sup>

4.91 m<sup>2</sup>

27.49 m<sup>2</sup>

4.32 m<sup>2</sup>

9.00 m<sup>2</sup>

Apartment \*01

Apartment \*02

- \* FIRST FLOOR
- \* THIRD FLOOR

| Apartment *01     |          |  |
|-------------------|----------|--|
| Room name         | Area m2  |  |
| Bath Ol           | 5.28 m²  |  |
| Bath O2           | 5.28 m²  |  |
| Bedroom 02        | 15.37 m² |  |
| Bedroom 03        | 15.84 m² |  |
| Bedroom Master 01 | 18.12 m² |  |
| Closet 01         | 4.79 m²  |  |
| Closet 02         | 3.76 m²  |  |
| Corridor          | 4.58 m²  |  |
| Dining            | 9.67 m²  |  |
| Guest Toilet      | 1.88 m²  |  |
| Kitchen           | 8.36 m²  |  |
| Living            | 25.22 m² |  |
| Lobby             | 6.60 m²  |  |
| Nanny             | 3.60 m²  |  |
| Nanny WC          | 1.71 m²  |  |
| Terrace           | 5.60 m²  |  |
| Terrace           | 2.63 m²  |  |
| Terrace           | 2.63 m²  |  |

| Apartment *02 |                     |  |
|---------------|---------------------|--|
| Room name     | Area m2             |  |
| Bath 01       | 5.34 m²             |  |
| Bath 02       | 5.34 m²             |  |
| Bedroom 01    | 14.28 m²            |  |
| Bedroom 02    | 15.84 m²            |  |
| Closet 01     | 5.04 m <sup>2</sup> |  |
| Closet 02     | 5.04 m <sup>2</sup> |  |
| Corridor      | 4.40 m <sup>2</sup> |  |
| Dining        | 9.68 m <sup>2</sup> |  |
| Guest Toilet  | 1.88 m²             |  |
| Kitchen       | 8.35 m²             |  |
| Living        | 25.21 m²            |  |
| Lobby         | 6.80 m²             |  |
| Terrace       | 4.94 m²             |  |