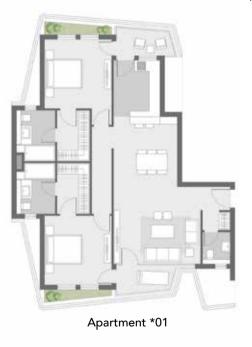

# apartments DUO A

Apartment 01

Apartment 02

#### GROUND FLOOR

| Built-up Area   | 146.15 m <sup>2</sup> |  |
|-----------------|-----------------------|--|
| Apartment 01    |                       |  |
| Room name       | Area m2               |  |
| Bath O1         | 5.28 m²               |  |
| Bath O2         | 5.28 m <sup>2</sup>   |  |
| Bedroom 01      | 13.69 m²              |  |
| Bedroom 02      | 13.52 m²              |  |
| Closet 01       | 4.91 m²               |  |
| Closet 02       | 4.91 m²               |  |
| Corridor        | 6.36 m²               |  |
| Guest Toilet    | 3.10 m²               |  |
| Kitchen         | 11.40 m²              |  |
| Living + Dining | 32.33 m²              |  |
| Lobby           | 5.67 m²               |  |
| Terrace         | 6.24 m²               |  |

| Built-up Area | 175.31 m <sup>2</sup> |  |
|---------------|-----------------------|--|
| Apartment 02  |                       |  |
| Room name     | Area m2               |  |
| Bath 01       | 5.31 m²               |  |
| Bath 02       | 5.31 m <sup>2</sup>   |  |
| Bedroom 01    | 15.37 m²              |  |
| Bedroom 02    | 13.68 m²              |  |
| Bedroom 03    | 15.84 m²              |  |
| Closet 01     | 3.88 m²               |  |
| Closet 02     | 4.91 m <sup>2</sup>   |  |
| Corridor      | 8.42 m²               |  |
| Dining        | 9.68 m <sup>2</sup>   |  |
| Guest Toilet  | 1.87 m²               |  |
| Kitchen       | 8.36 m²               |  |
| Living        | 27.49 m²              |  |
| Lobby         | 4.32 m²               |  |
| Nanny         | 3.60 m²               |  |
| Nanny WC      | 1.71 m²               |  |
| Terrace       | 6.24 m²               |  |