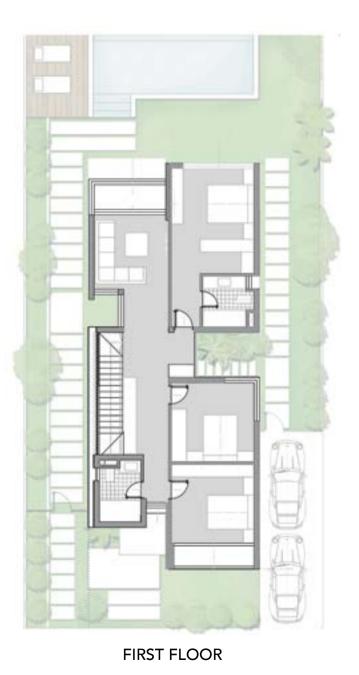

Vestibule          | 3.25 m <sup>2</sup>  |
| Reception & dining | 45.95 m²             |
| Kitchen            | 13.60 m <sup>2</sup> |
| Guest Toilet       | 3.50 m²              |
| Driver             | 4.40 m <sup>2</sup>  |
| Driver bath        | 2.15 m <sup>2</sup>  |
| Nanny              | 4.40 m <sup>2</sup>  |
| Nanny bath         | 2.15 m <sup>2</sup>  |

#### DISCLAIMER

1 - Renders and accompanying visual materials are not to scale and are intended for illustrative purposes.

2- All Landscaping, pools, furniture are not included in the property and solely for illustrative purposes.
3- Windows, decks, porches, terraces, and the exterior elements may vary upon elevation.

4- Roof finishes and pergolas are for presentation purposes only and are optional based on client's request.



| Room Name               |                     |
|-------------------------|---------------------|
| Master Bedroom          | 12.87 m²            |
| Master Ensuite Bathroom | 5.76 m <sup>2</sup> |
| Master Dressing         | 4.05 m <sup>2</sup> |
| Bedroom 1               | 14.45 m²            |
| Bedroom 2               | 14.45 m²            |
| Bedroom 2 Terrace       | 2.50 m²             |
| Bathroom                | 5.70 m²             |
| Family Living           | 12.25 m²            |
| Family Living Terrace   | 3.95 m²             |
| Kitchenette             | 2.35 m²             |



# VILLA M







#### Apartments

Duo A Duo A - M Duo B Duo B - M Too Too - M Corner Unit Corner Unit Corner Unit This Park A This Park B Boulevard C Boulevard D

#### Villas

|      | ιĂ   |