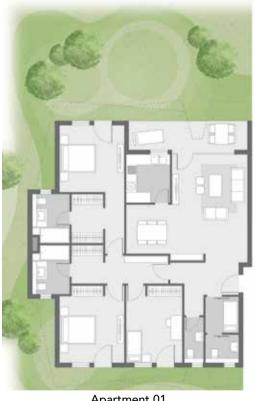

# apartments DUO A

Apartment 01

Apartment 02

| Built-up Area   | 146.15 m <sup>2</sup> |  |
|-----------------|-----------------------|--|
| Apartment 01    |                       |  |
| Room name       | Area m2               |  |
| Bath O1         | 5.28 m²               |  |
| Bath O2         | 5.28 m <sup>2</sup>   |  |
| Bedroom 01      | 13.69 m²              |  |
| Bedroom 02      | 13.52 m²              |  |
| Closet 01       | 4.91 m²               |  |
| Closet 02       | 4.91 m²               |  |
| Corridor        | 6.36 m²               |  |
| Guest Toilet    | 3.10 m²               |  |
| Kitchen         | 11.40 m²              |  |
| Living + Dining | 32.33 m²              |  |
| Lobby           | 5.67 m²               |  |
| Terrace         | 6.24 m²               |  |