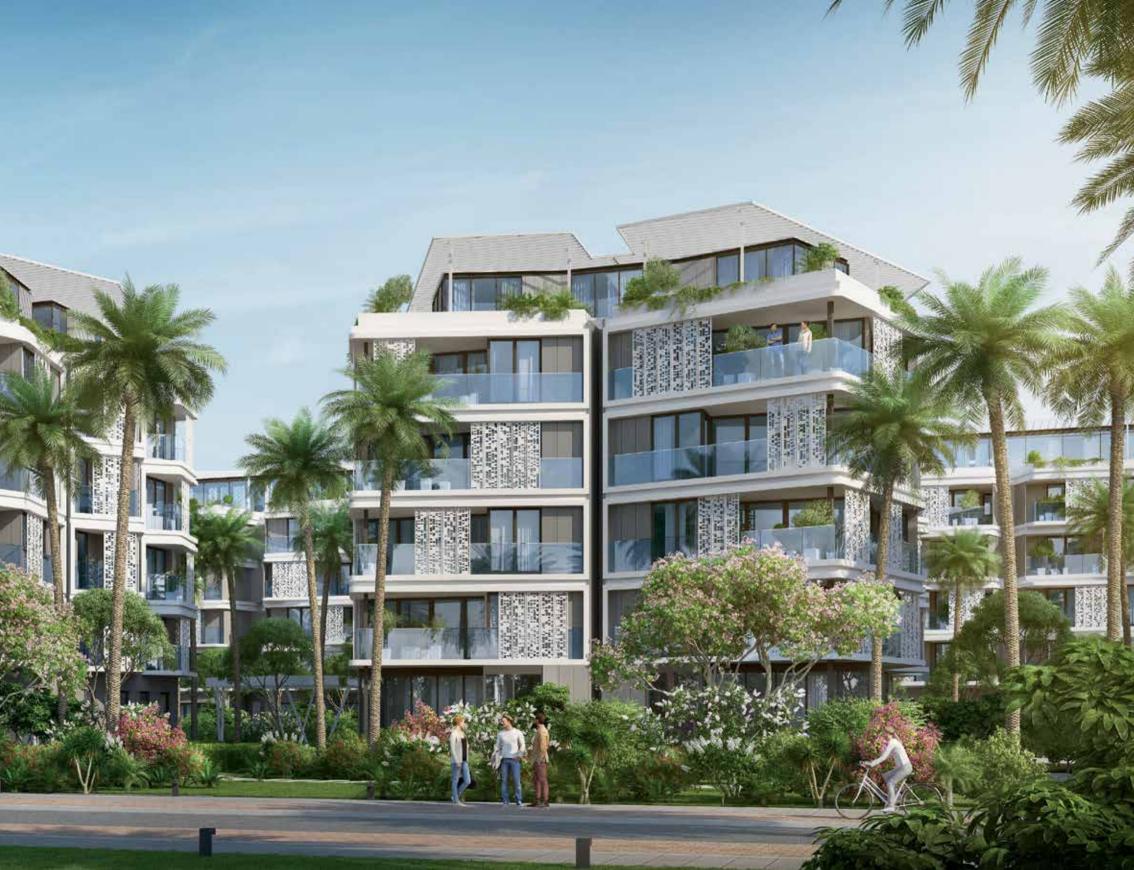

| 15.26 m²              |
| Living                        | 41.30 m <sup>2</sup>  |
| Nanny                         | 4.41 m <sup>2</sup>   |
| Nanny Bath                    | 2.13 m <sup>2</sup>   |
| Reception                     | 14.33 m²              |

#### DISCLAIMER

- 1 Renders and accompanying visual materials are not to scale and are intended for illustrative purposes.
- 2- All Landscaping, pools, furniture are not included in the property and solely for illustrative purposes.
- 3- Windows, decks, porches, terraces, and the exterior elements may vary upon elevation.
- 4- Roof finishes and pergolas are for presentation purposes only and are optional based on client's request.

5- Palm Hills Developments retains the right to make alterations.



# APARTMENTS THE PARK A





# PARKA



#### Apartments

Duo A Duo A - M Duo B Duo B - M Trio Trio - M Corner Unit Corner Unit-M **The Park A** The Park B Boulevard C Boulevard D

#### Villas

| Ville B          |
|------------------|
|                  |
| Millio 12        |
| Villa E          |
| Villa E-M        |
| Villa Mr.        |
| Villa Ar-M       |
| Wein House Large |
| Twin House Smith |
| Town Hould       |

\* -M = mirrored building type



#### apartments THE PARK A



Apartment 02



Apartment 01

#### Built-up Area 192.35 m<sup>2</sup> Apartment 01 Room name 4.03 m<sup>2</sup> Bath Bath O1 3.69 m<sup>2</sup> Bedroom 02 12.64 m<sup>2</sup> Bedroom 03 15.56 m² 12.96 m<sup>2</sup> Bedroom Master 01 Closet 01 $4.28 \text{ m}^2$ Corridor 8.04 m<sup>2</sup> $2.55 \text{ m}^2$ Guest Toilet 12.34 m² Kitchen