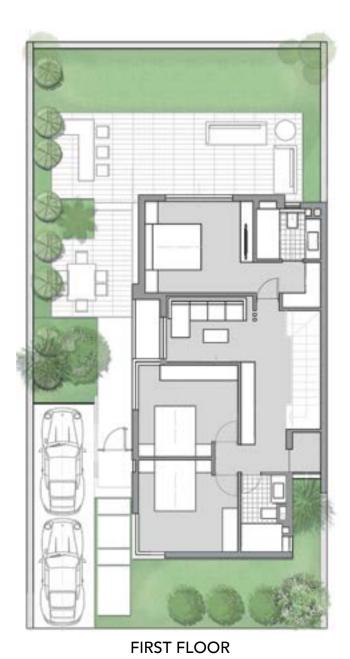

Room Name          |                      |
| Porch              | 3.85 m <sup>2</sup>  |
| Vestibule          | 6.65 m <sup>2</sup>  |
| Reception & dining | 42.30 m <sup>2</sup> |
| Kitchen            | 10.50 m <sup>2</sup> |
| Guest Toilet       | 3.45 m²              |
| Nanny room         | 3.80 m²              |
| Nanny Bath         | 2.10 m²              |

#### DISCLAIMER

1 - Renders and accompanying visual materials are not to scale and are intended for illustrative purposes.

2- All Landscaping, pools, furniture are not included in the property and solely for illustrative purposes.
3- Windows, decks, porches, terraces, and the exterior elements may vary upon elevation.

4- Roof finishes and pergolas are for presentation purposes only and are optional based on client's request.



| Room Name                  |                      |
|----------------------------|----------------------|
| Master Bedroom             | 15.85 m²             |
| Master Ensuite Bathroom    | 5.00 m <sup>2</sup>  |
| Master Dressing            | 2.90 m <sup>2</sup>  |
| Bedroom 1                  | 14.05 m <sup>2</sup> |
| Bedroom 2                  | 14.05 m <sup>2</sup> |
| Bedroom 2 Ensuite Bathroom | 5.40 m²              |
| Bedroom 2 Terrace          | 2.50 m <sup>2</sup>  |
| Family Living              | 8.85 m²              |
| Family Living Terrace      | 2.25 m²              |
| Kitchenette                | 1.90 m²              |
| Laundry                    | 1.76 m²              |

## TOWNHOUSE - S







#### Apartments

Doo A Doo H Doo H Doo B - M Tho Tho Tho Corrier Unit C