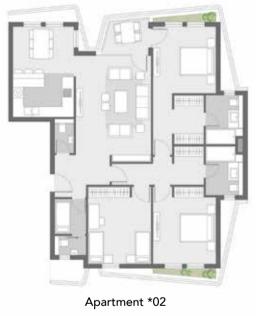

# apartments DUO A

Apartment 01

Apartment 02

#### GROUND FLOOR

| Built-up Area | 175.31 m <sup>2</sup> |  |
|---------------|-----------------------|--|
| Apartment 02  |                       |  |
| Room name     | Area m2               |  |
| Bath 01       | 5.31 m²               |  |
| Bath 02       | 5.31 m <sup>2</sup>   |  |
| Bedroom 01    | 15.37 m²              |  |
| Bedroom 02    | 13.68 m²              |  |
| Bedroom 03    | 15.84 m²              |  |
| Closet 01     | 3.88 m²               |  |
| Closet 02     | 4.91 m <sup>2</sup>   |  |
| Corridor      | 8.42 m²               |  |
| Dining        | 9.68 m <sup>2</sup>   |  |
| Guest Toilet  | 1.87 m²               |  |
| Kitchen       | 8.36 m²               |  |
| Living        | 27.49 m²              |  |
| Lobby         | 4.32 m²               |  |
| Nanny         | 3.60 m²               |  |
| Nanny WC      | 1.71 m²               |  |
| Terrace       | 6.24 m²               |  |