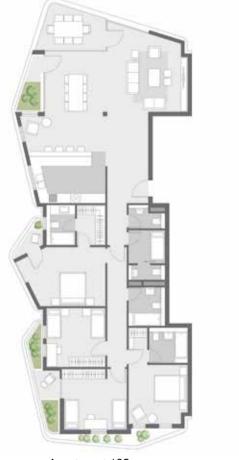

# apartments DUO A

Apartment 01

Apartment 02

#### GROUND FLOOR

| Built-up Area   | 146.15 m <sup>2</sup> |  |
|-----------------|-----------------------|--|
| Apartment 01    |                       |  |
| Room name       | Area m2               |  |
| Bath O1         | 5.28 m²               |  |
| Bath O2         | 5.28 m <sup>2</sup>   |  |
| Bedroom 01      | 13.69 m²              |  |
| Bedroom 02      | 13.52 m²              |  |
| Closet 01       | 4.91 m²               |  |
| Closet 02       | 4.91 m²               |  |
| Corridor        | 6.36 m²               |  |
| Guest Toilet    | 3.10 m²               |  |
| Kitchen         | 11.40 m²              |  |
| Living + Dining | 32.33 m²              |  |
| Lobby           | 5.67 m²               |  |
| Terrace         | 6.24 m²               |  |

| Built-up Area | 175.31 m <sup>2</sup> |  |
|---------------|-----------------------|--|
| Apartment 02  |                       |  |
| Room name     | Area m2               |  |
| Bath 01       | 5.31 m²               |  |
| Bath 02       | 5.31 m <sup>2</sup>   |  |
| Bedroom 01    | 15.37 m²              |  |
| Bedroom 02    | 13.68 m²              |  |
| Bedroom 03    | 15.84 m²              |  |
| Closet 01     | 3.88 m²               |  |
| Closet 02     | 4.91 m <sup>2</sup>   |  |
| Corridor      | 8.42 m²               |  |
| Dining        | 9.68 m <sup>2</sup>   |  |
| Guest Toilet  | 1.87 m²               |  |
| Kitchen       | 8.36 m²               |  |
| Living        | 27.49 m²              |  |
| Lobby         | 4.32 m²               |  |
| Nanny         | 3.60 m²               |  |
| Nanny WC      | 1.71 m²               |  |
| Terrace       | 6.24 m²               |  |