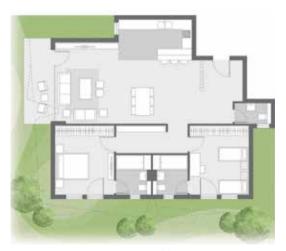

| Built-up Area | 175.31 m <sup>2</sup> |  |
|---------------|-----------------------|--|
| Apartment 02  |                       |  |
| Room name     | Area m2               |  |
| Bath 01       | 5.31 m²               |  |
| Bath 02       | 5.31 m <sup>2</sup>   |  |
| Bedroom 01    | 15.37 m²              |  |
| Bedroom 02    | 13.68 m²              |  |
| Bedroom 03    | 15.84 m²              |  |
| Closet 01     | 3.88 m²               |  |
| Closet 02     | 4.91 m <sup>2</sup>   |  |
| Corridor      | 8.42 m²               |  |
| Dining        | 9.68 m <sup>2</sup>   |  |
| Guest Toilet  | 1.87 m²               |  |
| Kitchen       | 8.36 m²               |  |
| Living        | 27.49 m²              |  |
| Lobby         | 4.32 m²               |  |
| Nanny         | 3.60 m²               |  |
| Nanny WC      | 1.71 m²               |  |
| Terrace       | 6.24 m²               |  |