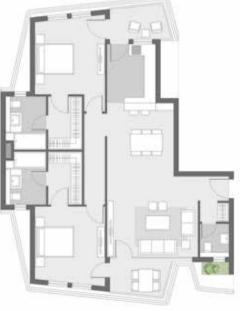

Apartment \*01

Apartment \*02

\* SECOND FLOOR

\* FOURTH FLOOR

|  | *<br>1] & < | 22 |
|--|-------------|----|
|  |             |    |
|  |             | ]] |

Apartment 51

Apartment \*02

Apartment \*01

\* TYPICAL FLOOR

| Built-up Area     | 195.75 m <sup>2</sup> | Built      |
|-------------------|-----------------------|------------|
| Apartment         |                       |            |
| Room name         | Area m2               | Room no    |
| Bath              | 6.24 m <sup>2</sup>   | Bath       |
| Bath 01           | 3.69 m²               | Bath O1    |
| Bedroom 02        | 16.90 m²              | Bedroom    |
| Bedroom 03        | 14.15 m²              | Bedroom    |
| Bedroom Master 01 | 15.55 m²              | Bedroom    |
| Closet 01         | 4.26 m <sup>2</sup>   | Closet 0   |
| Corridor          | 6.29 m <sup>2</sup>   | Corridor   |
| Guest Toilet      | 2.27 m <sup>2</sup>   | Guest To   |
| Kitchen           | 12.83 m²              | Kitchen    |
| Living + Dining   | 48.76 m²              | Living + [ |
| Lobby             | 8.58 m²               | Lobby      |
| Nanny             | 4.50 m <sup>2</sup>   | Nanny      |
| Nanny WC          | 1.73 m²               | Nanny V    |
| Terrace           | 9.17 m²               | Terrace    |
| Terrace           | 4.01 m <sup>2</sup>   | Terrace    |
| Terrace           | 2.07 m²               | Terrace    |
| Terrace           | 9.16 m²               | Terrace    |

| Built-up Area     | 195.75 m <sup>2</sup> |  |
|-------------------|-----------------------|--|
| Apartment *02     |                       |  |
| Room name         | Area m2               |  |
| Bath              | 6.24 m²               |  |
| Bath 01           | 3.73 m²               |  |
| Bedroom 02        | 16.90 m²              |  |
| Bedroom 03        | 14.15 m <sup>2</sup>  |  |
| Bedroom Master 01 | 15.66 m²              |  |
| Closet 01         | 4.51 m <sup>2</sup>   |  |
| Corridor          | 6.29 m <sup>2</sup>   |  |
| Guest Toilet      | 2.26 m²               |  |
| Kitchen           | 11.11 m²              |  |
| Living + Dining   | 49.88 m²              |  |
| Lobby             | 7.88 m <sup>2</sup>   |  |
| Nanny             | 4.50 m <sup>2</sup>   |  |
| Nanny WC          | 1.73 m²               |  |
| Terrace           | 9.11 m <sup>2</sup>   |  |
| Terrace           | 4.01 m <sup>2</sup>   |  |
| Terrace           | 2.03 m²               |  |
| Terrace           | 9.17 m <sup>2</sup>   |  |