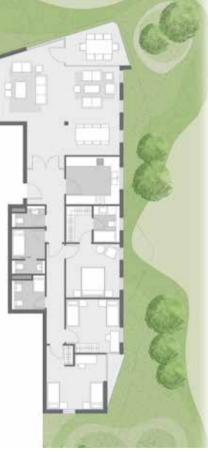

#### GROUND FLOOR

| Built-up Area | 175.31 m <sup>2</sup> |  |
|---------------|-----------------------|--|
| Apartment 02  |                       |  |
| Room name     | Area m2               |  |
| Bath 01       | 5.31 m²               |  |
| Bath 02       | 5.31 m <sup>2</sup>   |  |
| Bedroom 01    | 15.37 m²              |  |
| Bedroom 02    | 13.68 m²              |  |
| Bedroom 03    | 15.84 m²              |  |
| Closet 01     | 3.88 m²               |  |
| Closet 02     | 4.91 m <sup>2</sup>   |  |
| Corridor      | 8.42 m²               |  |
| Dining        | 9.68 m <sup>2</sup>   |  |
| Guest Toilet  | 1.87 m²               |  |
| Kitchen       | 8.36 m²               |  |
| Living        | 27.49 m²              |  |
| Lobby         | 4.32 m²               |  |
| Nanny         | 3.60 m²               |  |
| Nanny WC      | 1.71 m²               |  |
| Terrace       | 6.24 m²               |  |